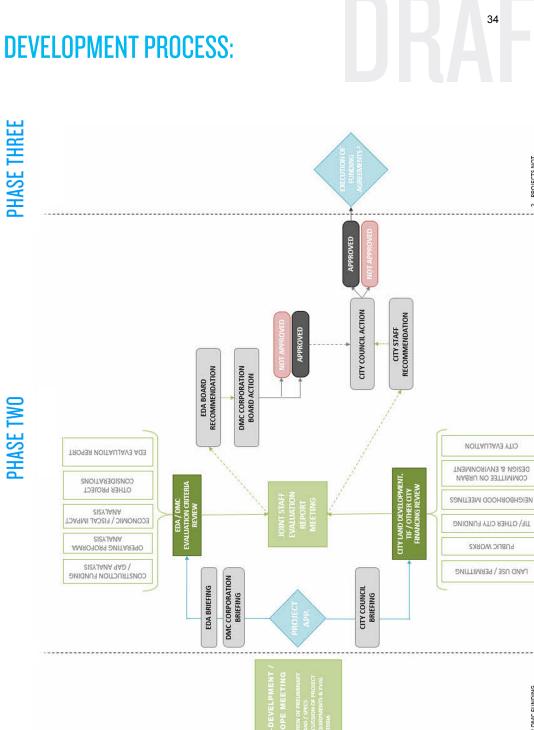

The first two development review projects that a project sponsor will be required to attend are:

- (1) Project Concept Review
- (2) Pre-Development Review

### **PURPOSE OF REVIEW**

The intent of these development reviews is to:

- Advise and inform procedural requirements and project- related issues associated with DMC funding projects
- Provide all possible DMC forms of assistance applicable to the project
- Exchange information with the appropriate parties.

To ensure productivity during these reviews, the DMC EDA has prepared checklists outlining the information required at each respective meeting:

- The Project Concept Review Checklist
- The Pre-Development Review Checklist
- DMC Development Process Flow

# **I. PROJECT CONCEPT REVIEW CHECKLIST**

The developer will be asked to provide an overview of the proposed project during the Project Concept Review. Although it is not required, the developer is strongly encouraged to submit, in advance, a project summary adequately defining the following:

### □ General Project Description:

- □ Project Scope
- □ Project Type
- □ Proposed Buildings and Structures
- □ Traffic Consideration/Access from Adjacent Roadways
- □ Any Existing Facilities on Site

### Project Location

- □ Project Ownership/Legal Structure
- □ Project Status (design/engineering/financing/construction)
- □ Preliminary Sources and Uses Document

# **2. PRE-DEVELOPMENT REVIEW CHECKLIST**

The developer is required to submit a written project document adequately defining the following information:

- □ General Project Description:
  - Refined Information from Prior Meeting
- □ Preliminary Market Studies, if any
- □ Preliminary Job Projections
- □ Preliminary Sources & Uses of Funds
- Preliminary Planning Documents
   (concept design, preliminary feasibility analysis, etc.)
- □ Preliminary Traffic Considerations
- □ Preliminary "But For" Analysis
- □ Preliminary Project Schedule
- □ Estimated Funding Request