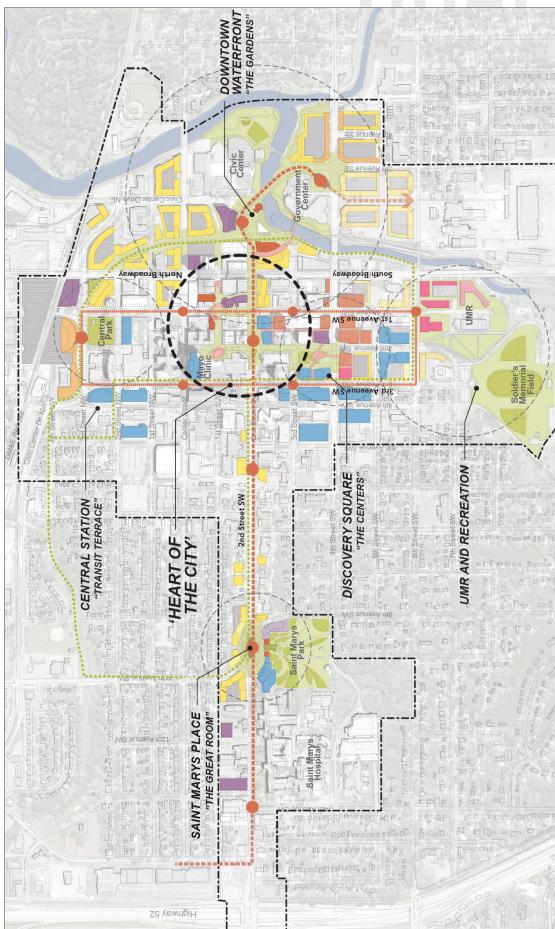

### **DMC DEVELOPMENT PLAN**

The DMC Development Plan is intended to transform Rochester into a dynamic, urban center with places that foster lasting experiences, create an active and attractive environment, and boost the economy. These places are organized into six sub-districts:

### **DMC SUB-DISTRICTS:**

### **Discovery Square**

A new address for the future of biomedical, research, education, and technological innovation, Discovery Square will be a keystone to the DMC economic development strategy.

### Heart of the City

The heart of the downtown, this sub-district will create a true center of the city, a crossroads where Mayo Clinic, commercial, hospitality, retail, and residential meet.

### **Central Station**

Central Station will be a cornerstone of the plan for future growth in Rochester. The location is ideal as a transit hub to support the community, visitors, and patients.

### **Downtown Waterfront**

The downtown waterfront will transform the perception of Rochester as a medical campus into a vibrant destination city.

### Saint Marys Place

Saint Marys Place will establish a civic square and monumental gateway at one of the primary entry points to Rochester.

### **UMR and Recreation Area**

This sub-district will incorporate the University of Minnesota–Rochester (UMR) master plan and the northern edge of Soldier's Field as an anchoring element to the DMC Development District and strategies for growth.