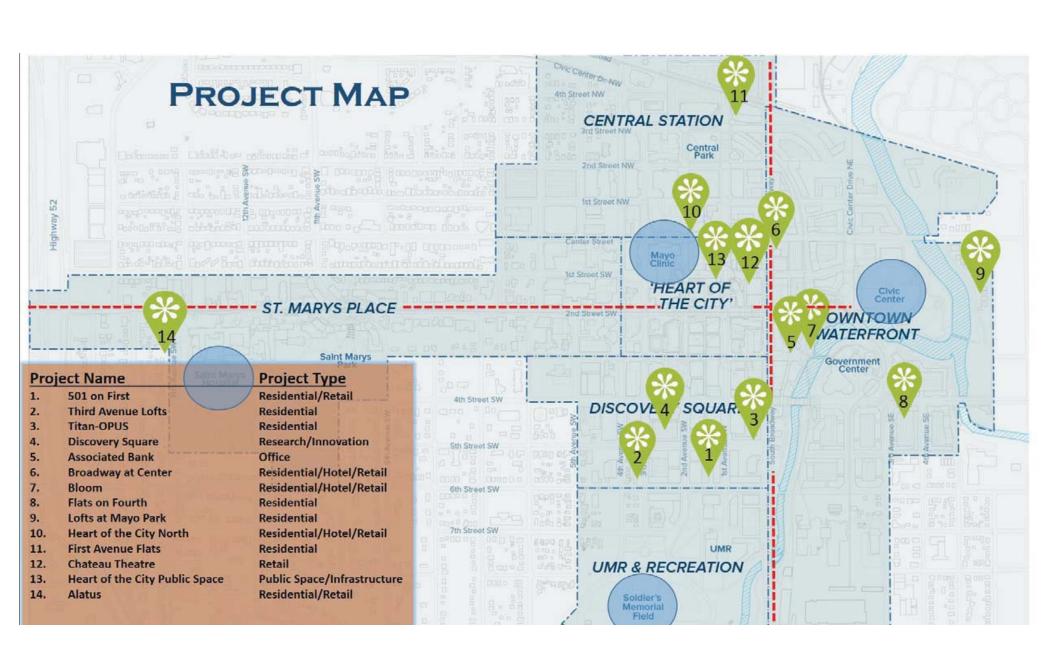

## **Active Projects in DMC District**

Development: **501 on First**Developer: **501 on First, LLC**Purpose: **Residential, Retail**Subdistrict: **Discovery Square** 

Location: Fifth St. SW and Second Ave. SW

Status: Under Construction

Development: **Third Avenue Lofts**Developer: **The Urban Studio** 

Purpose: Residential

Subdistrict: **Discovery Square** 

Location: Third Ave. SW and Sixth St. SW

Status: **Proposed** 

Development: Titan-OPUS

Developer: Titan Investments and OPUS Group

Purpose: Residential

Subdistrict: Discovery Square

Location: Between First Ave. SW and Broadway Ave. S.

Status: Proposed

Development: **Discovery Square**Developer: **M.A. Mortenson and Mayo Clinic** 

Purpose: Life science

Subdistrict: **Discovery Square**Location: **First Ave. SW** 

Status: **Proposed** 

Development: Associated Bank Developer: Bloom Properties

Purpose: Office

**Subdistrict: Downtown Waterfront** 

Location: Broadway Ave. S and Second St. SE

Status: Under Renovation

Development: **Broadway at Center**Developer: **Titan Investments**Purpose: **Hotel/Residential/Retail**Subdistrict: **Downtown Waterfront** 

Location: Broadway Ave. S and Center St. E.

Status: **Proposed** 

Development: **Bloom** 

**Developer: Bloom Properties and City of Rochester** 

Purpose: Mixed-Use

**Subdistrict: Downtown Waterfront** 

Location: Riverfront near Second St. SE and Broadway Ave. S

## **Active Projects in DMC District**

Development: Flats on Fourth Developer: Stencil Group Purpose: Residential, Affordable Housing Subdistrict: **Downtown Waterfront** Location: Fourth St. and Third Ave. SE

Status: Under Construction

Development: Lofts at Mayo Park **Developer: Pougiales Trust properties** 

Purpose: Residential

Subdistrict: **Downtown Waterfront** 

Location: Sixth Ave. SE Status: Under Construction

Development: **Heart of the City North** Developer: Hammes Company Purpose: Hotel/Residential/Retail

Subdistrict: Central Station

Location: Center St. W. and First Ave. N.

**Development: First Avenue Flats** Developer: Joseph Development

Purpose: Residential, Affordable Housing

**Subdistrict: Central Station** 

Location: Civic Center Dr. and Broadway Ave. N.

Status: Under Construction

Development: Chateau Theatre Developer: City of Rochester

Purpose: **TBD** 

Subdistrict: Heart of the City Location: Peace Plaza

Status: Studies Underway

Development: Heart of the City Public Space **Developer: City of Rochester and RSP Architects** 

Purpose: Public Space Subdistrict: Heart of the City Location: Heart of the City Status: Studies Underway

Development: Alatus Development

Developer: Alatus, LLC

Purpose: Residential, Retail

Subdistrict: Saint Marys Place Location: Second St. SW and 14th Ave. SW

Status: **Proposed** 