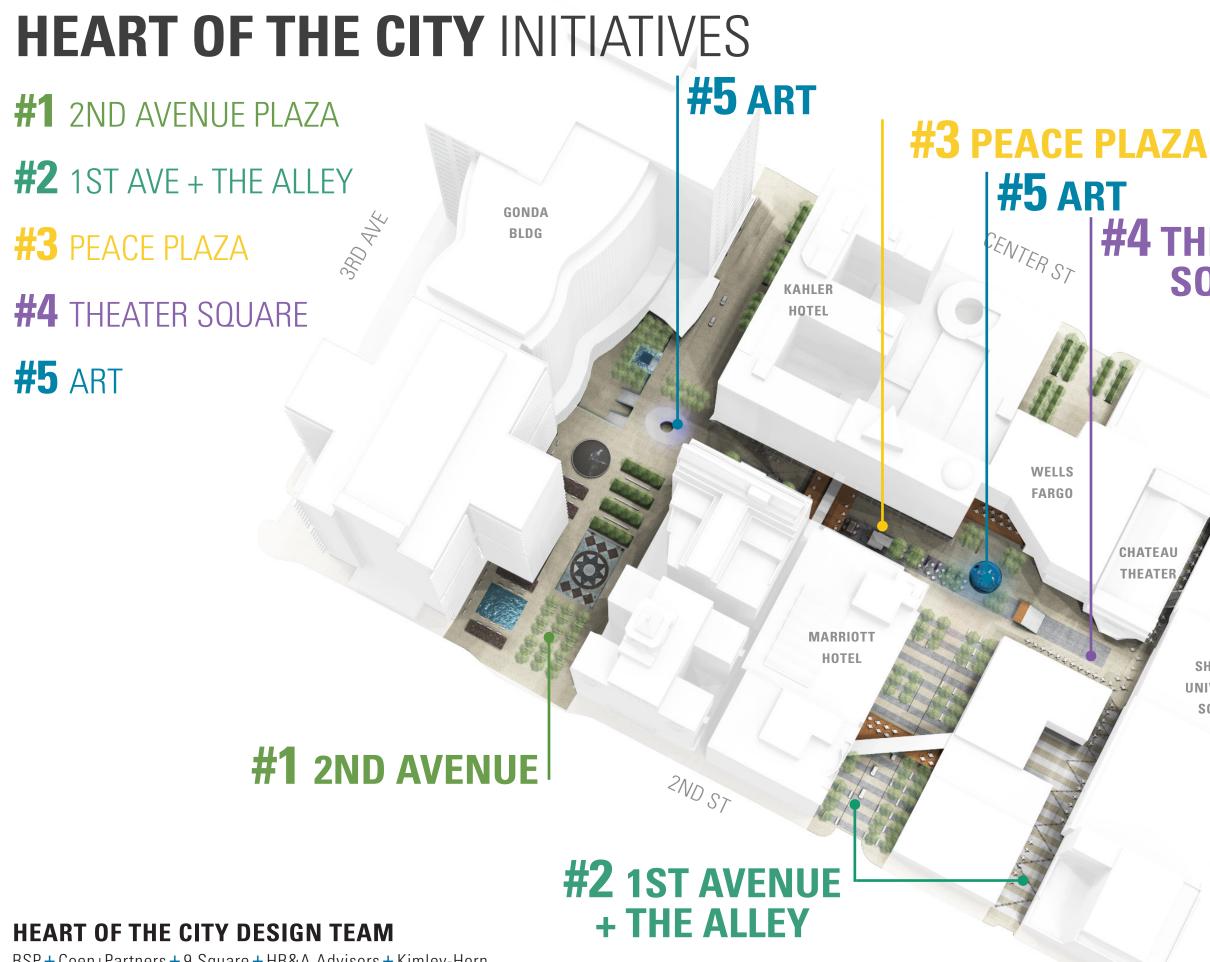

### **#4** THEATER **SQUARE**

SHOPS @ BROADWAY AVENUE UNIVERSITY SQUARE

### 2ND AVENUE + PEACE PLAZA EXISTING

## **1ST AVENUE** EXISTING

### PEACE PLAZA EXISTING

## THEATER SQUARE EXISTING