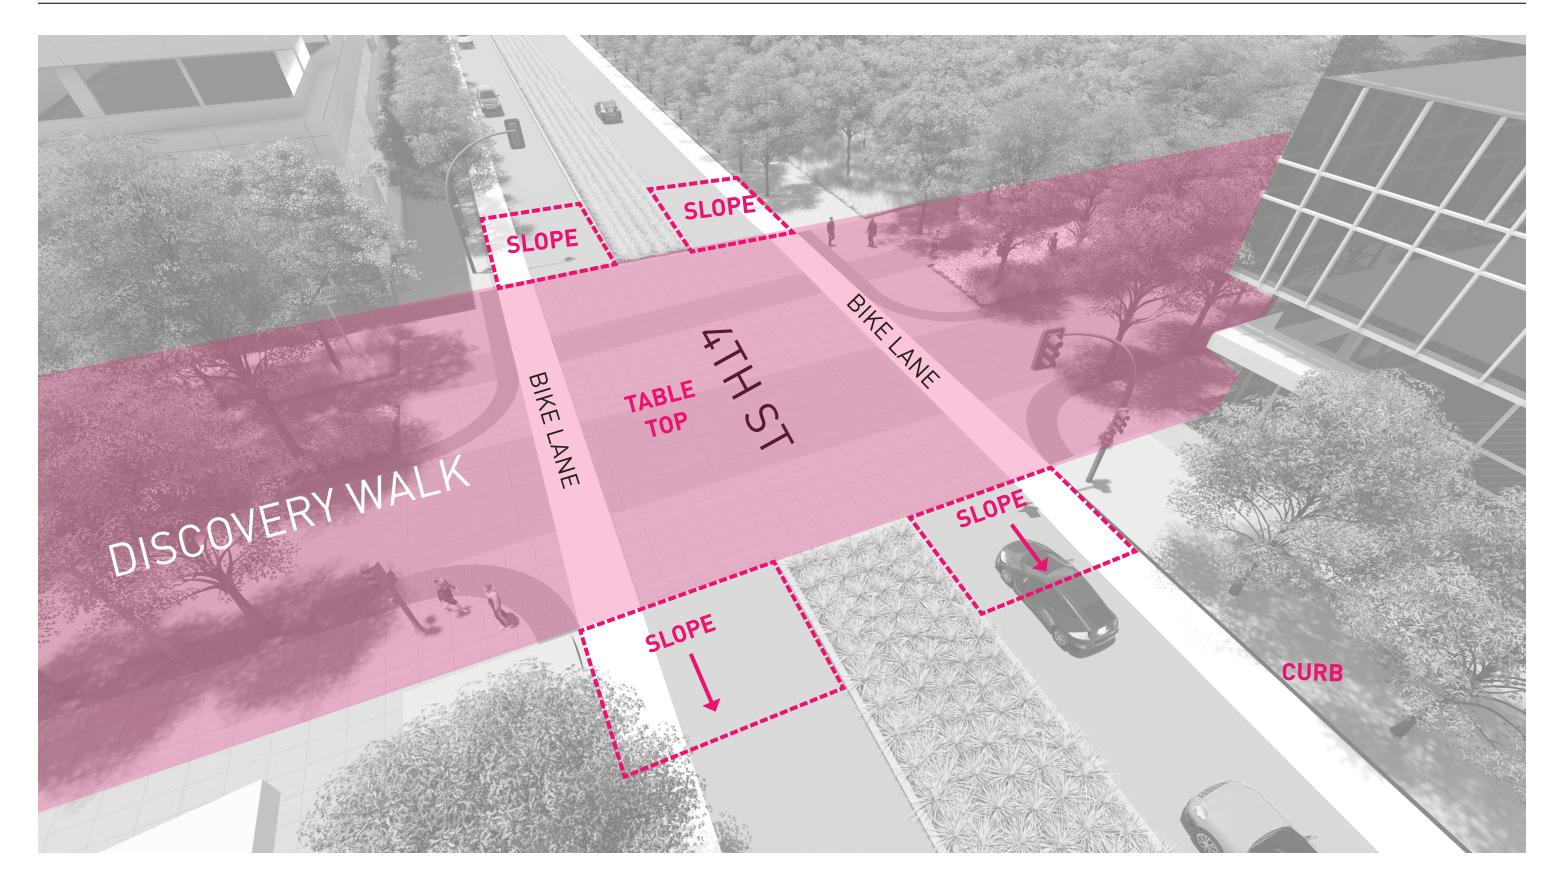

# DISCOVERY WALK SHOULD...

- 1 Feel like a park
- 2. Be flexible for access + events
- 3. Promote health + wellness + innovation
- 4. Connect Soldiers Field to Heart of the City
- 5. Provide a unique program + experience
- **6** Be accessible to everyone + safe
- 7 Support future development

#### **DISCOVERY WALK**



## **DISCOVERY WALK**



## A HEALTHY STREET | SUSTAINABLE SYSTEMS



#### **DISCOVERY WALK | SITE PLAN**







## A FLEXIBLE STREET | OPTIONS FOR ACCESS

#### **PEDESTRIAN ONLY**

**ONE-WAY TRAFFIC** 

**TWO-WAY TRAFFIC** 



# **SPRING BLOOM |** DISCOVER NATURE



# **ACTIVE SUMMER** | DISCOVER INNOVATION



# FESTIVE FALL | DISCOVER COMMUNITY



# WINTER WONDER | DISCOVER PLAY



## **INTERSECTIONS**



## 4TH ST INTERSECTION | TABLE TOP + TRAFFIC CONTROL



#### PRE-ACTIVATION STRATEGIES | SUMMARY













#### SCHEMATIC DESIGN COST ESTIMATE | BY BLOCK + INTERSECTION