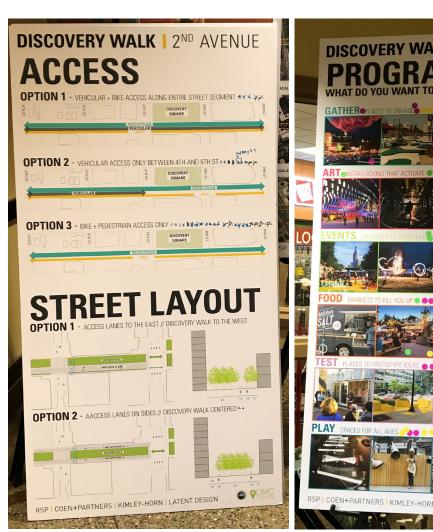

## A FLEXIBLE STREET | OPTIONS FOR ACCESS

#### **PEDESTRIAN ONLY**

**ONE-WAY TRAFFIC** 

**TWO-WAY TRAFFIC** 