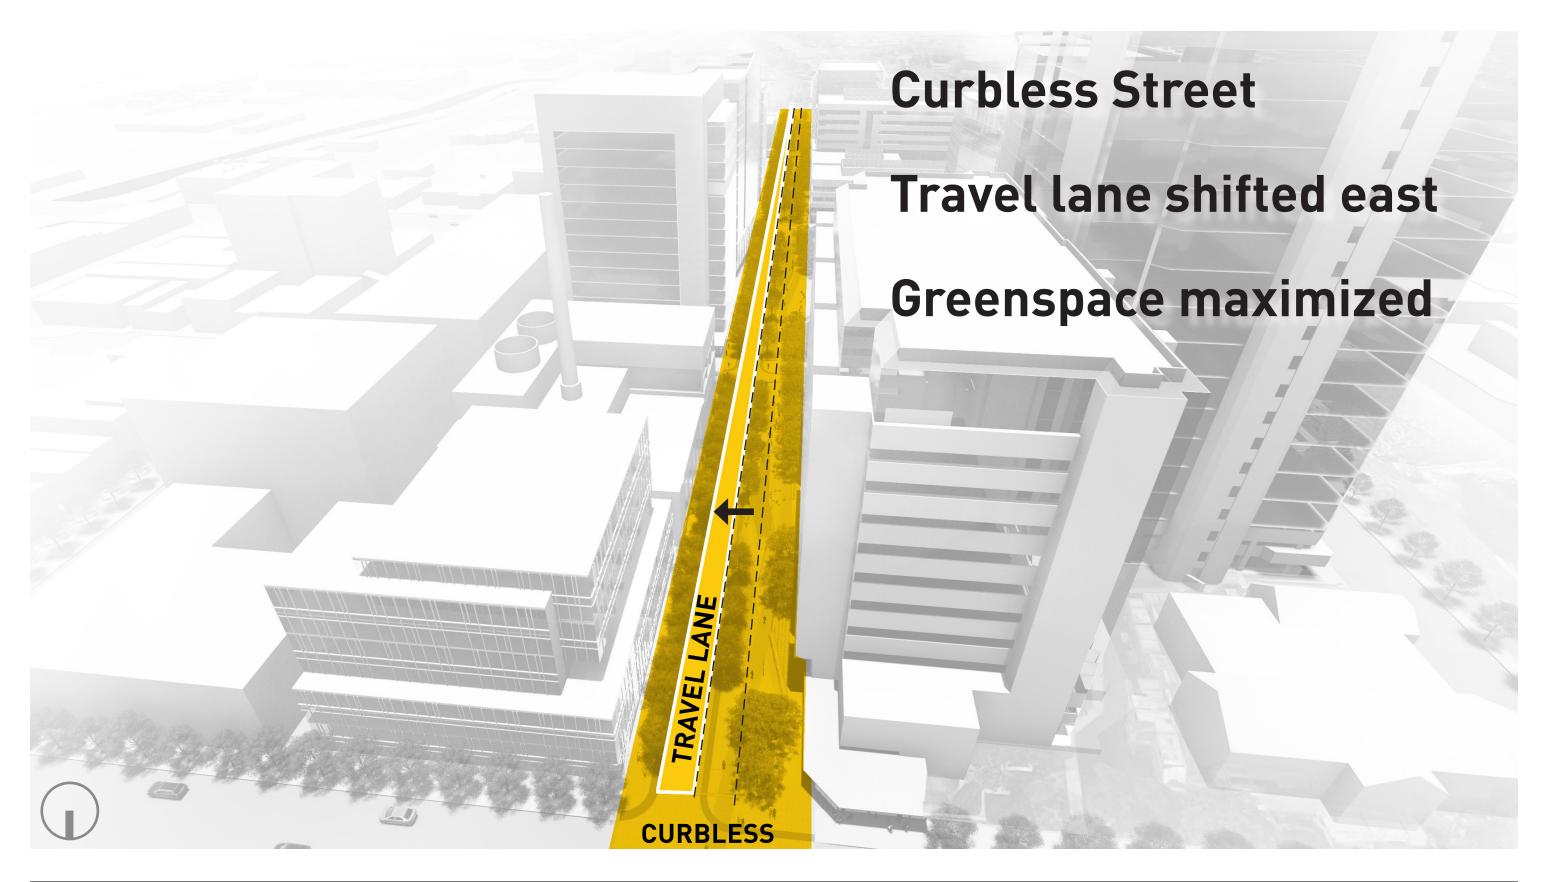

## A FLEXIBLE STREET | OPTIONS FOR ACCESS

#### **PEDESTRIAN ONLY**

**ONE-WAY TRAFFIC** 

**TWO-WAY TRAFFIC** 