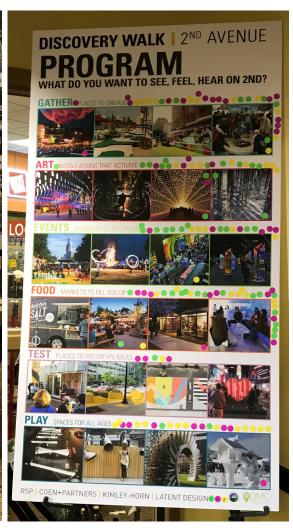

#### **COMMUNITY OUTREACH + STAKEHOLDER INPUT**

# DISCOVERY WALK SHOULD...

- 1 Feel like a park
- 2. Be flexible for access + events
- 3. Promote health + wellness + innovation
- 4. Connect Soldiers Field to Heart of the City
- 5. Provide a unique program + experience
- **6** Be accessible to everyone + safe
- 7 Support future development