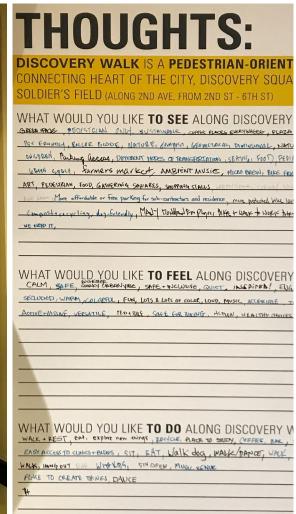

#### **COMMUNITY OUTREACH + STAKEHOLDER INPUT**

# DISCOVERY WALK SHOULD...

- 1 Feel like a park
- 2. Be flexible for access + events
- 3. Promote health + wellness + innovation
- 4. Connect Soldiers Field to Heart of the City
- 5. Provide a unique program + experience
- **6** Be accessible to everyone + safe
- 7 Support future development