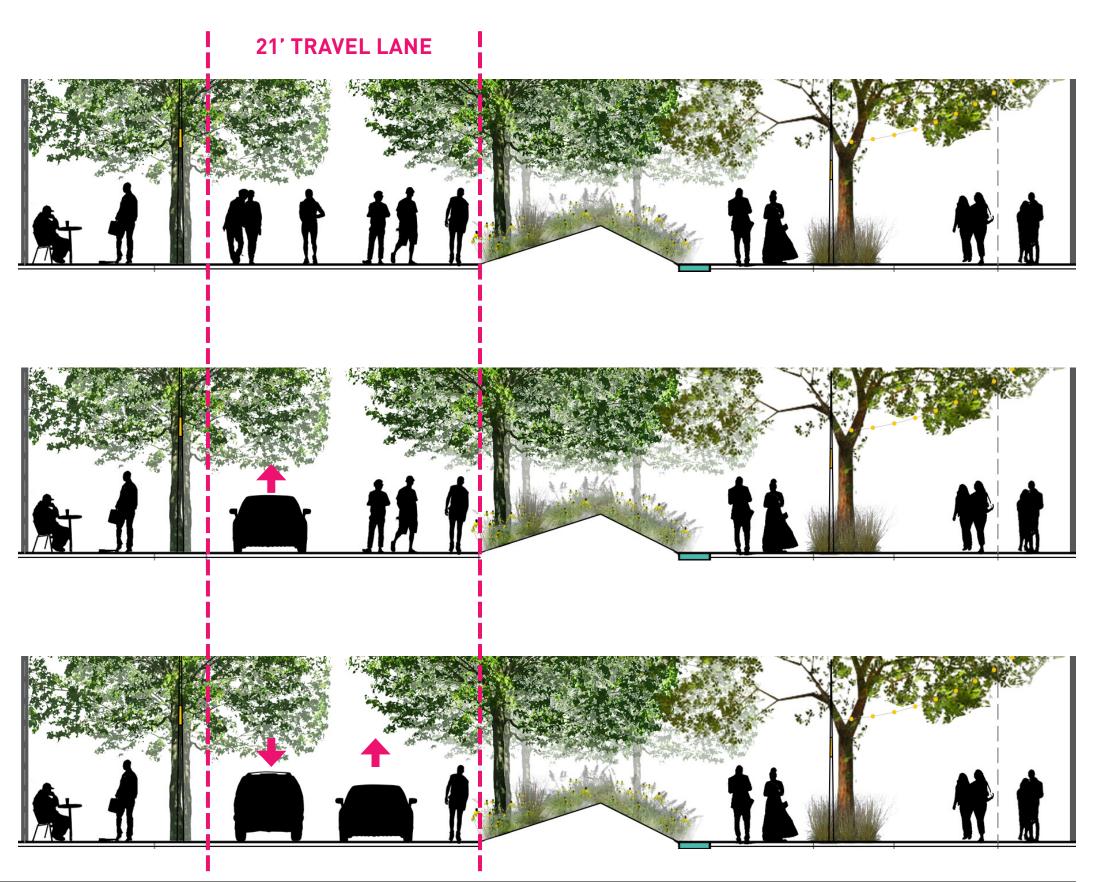

## A FLEXIBLE STREET | OPTIONS FOR ACCESS

#### **PEDESTRIAN ONLY**

**ONE-WAY TRAFFIC** 

**TWO-WAY TRAFFIC** 