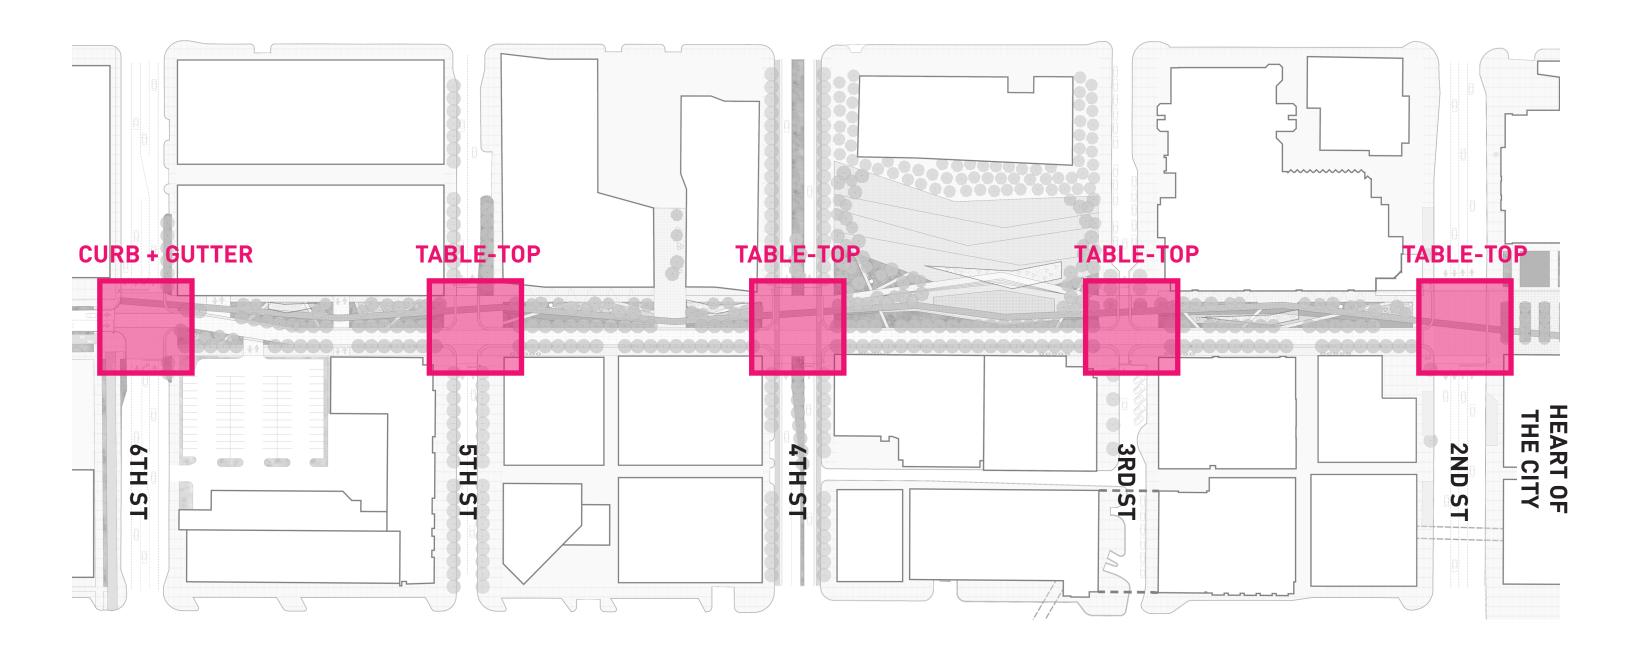

ON



#### **COMMUNITY OUTREACH + STAKEHOLDER INPUT**















# DISCOVERY WALK SHOULD...

- 1 Feel like a park
- 2. Be flexible for access + events
- 3. Promote health + wellness + innovation
- 4. Connect Soldiers Field to Heart of the City
- 5. Provide a unique program + experience
- **6** Be accessible to everyone + safe
- 7 Support future development

#### **DISCOVERY WALK**



## **DISCOVERY WALK**



## A HEALTHY STREET | SUSTAINABLE SYSTEMS



#### **DISCOVERY WALK | SITE PLAN**







## A FLEXIBLE STREET | OPTIONS FOR ACCESS

#### **PEDESTRIAN ONLY**

**ONE-WAY TRAFFIC** 

**TWO-WAY TRAFFIC** 



# **SPRING BLOOM |** DISCOVER NATURE



# **ACTIVE SUMMER** | DISCOVER INNOVATION



# FESTIVE FALL | DISCOVER COMMUNITY



# WINTER WONDER | DISCOVER PLAY



## **INTERSECTIONS**



## 4TH ST INTERSECTION | TABLE TOP + TRAFFIC CONTROL



#### PRE-ACTIVATION STRATEGIES | SUMMARY













#### SCHEMATIC DESIGN COST ESTIMATE | BY BLOCK + INTERSECTION