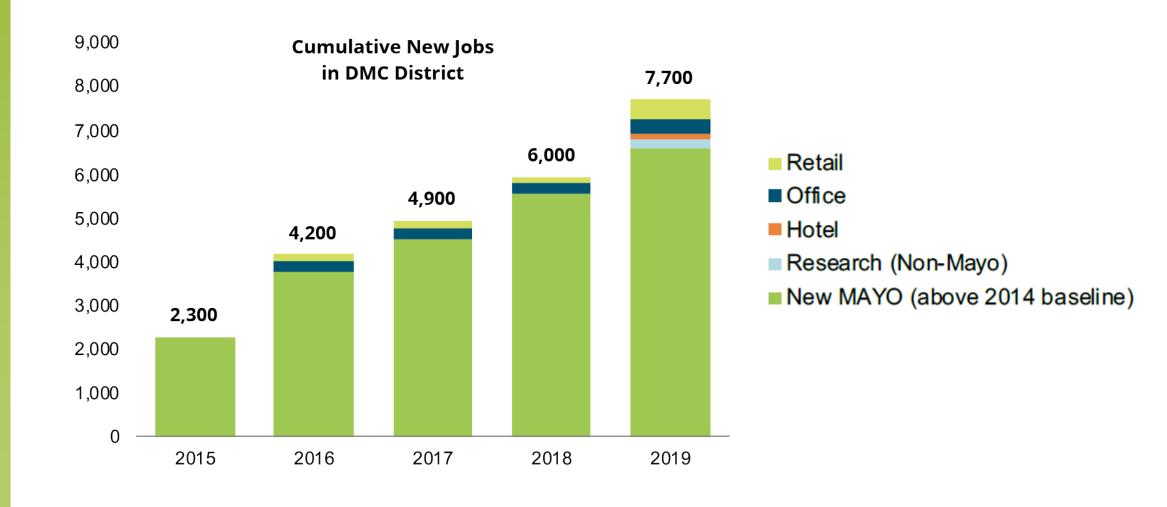

### Goal 3. Create 30,000 New Jobs

## Goal 3. Create 30,000 New Jobs

| Job Sector                    | Total Jobs<br>Added<br>(2015-2019) | Avg Weekly<br>Wage | Total Annual<br>Wage (2019) | 2018 Rocheter<br>Area Median<br>Income (AMI) | Wage<br>Comparison<br>to AMI |
|-------------------------------|------------------------------------|--------------------|-----------------------------|----------------------------------------------|------------------------------|
| Education and Health Services | 5,432 (71%)                        | \$1,548            | \$80,496                    | \$74,880                                     | 108%                         |
| Leisure and Hospitality       | 1,333 (18%)                        | \$423              | \$21,996                    | \$74,880                                     | 29%                          |
| Construction                  | 861 (11%)                          | \$1,241            | \$64,532*                   | \$74,880                                     | 86%                          |