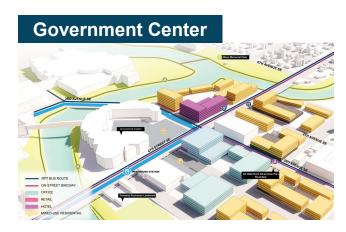

## Goal 2. Leverage the Public Investment to Secure \$5.6B in Private Investment

**Total Investment** 

Committed in Phase 1

**Uses:** Public Money in 2015-2019 was committed to these 5 areas

## Goal 2. Leverage the Public Investment to Secure \$5.6B in Private Investment

Where did the **private investment** happen?