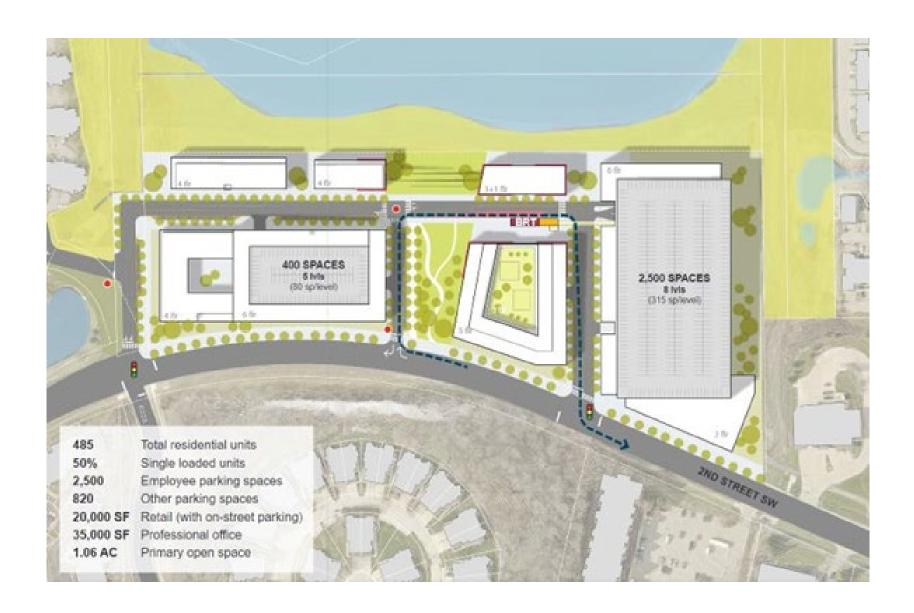

## Phase 2 Targets (2020-2024)

| Program Comparisons: Mayo Clinic<br>Investments + DMC Major Projects |       | Phase 2<br>Projections<br>Original Plan | Already in<br>construction<br>in 2020 | COVID-19<br>Projected Impact            | New<br>Projections<br>for Phase 2 | 20-Year<br>(2035 Plan<br>Remaining) |
|----------------------------------------------------------------------|-------|-----------------------------------------|---------------------------------------|-----------------------------------------|-----------------------------------|-------------------------------------|
| Property Type                                                        | UNIT  |                                         |                                       |                                         |                                   |                                     |
| Practice (Mayo Clinic)                                               | SF    | 1,700,000                               |                                       | Scenario planning currently in progress |                                   | 4,419,000                           |
| Research (Mayo Clinic + Non-Mayo<br>Clinic)                          | SF    | 180,000                                 |                                       |                                         |                                   | 523,000                             |
| Education (Mayo Clinic + Non-Mayo<br>Clinic)                         | SF    | 210,000                                 |                                       |                                         |                                   | 350,000                             |
| Hotel                                                                | Rooms | 240                                     | 605                                   |                                         |                                   | 515                                 |
| Office                                                               | SF    | 50,000                                  |                                       |                                         |                                   | 230,000                             |
| Retail                                                               | SF    | 110,000                                 |                                       |                                         |                                   | 238,000                             |
| Residential                                                          | Units | 750                                     | 505                                   |                                         |                                   | 1,885                               |