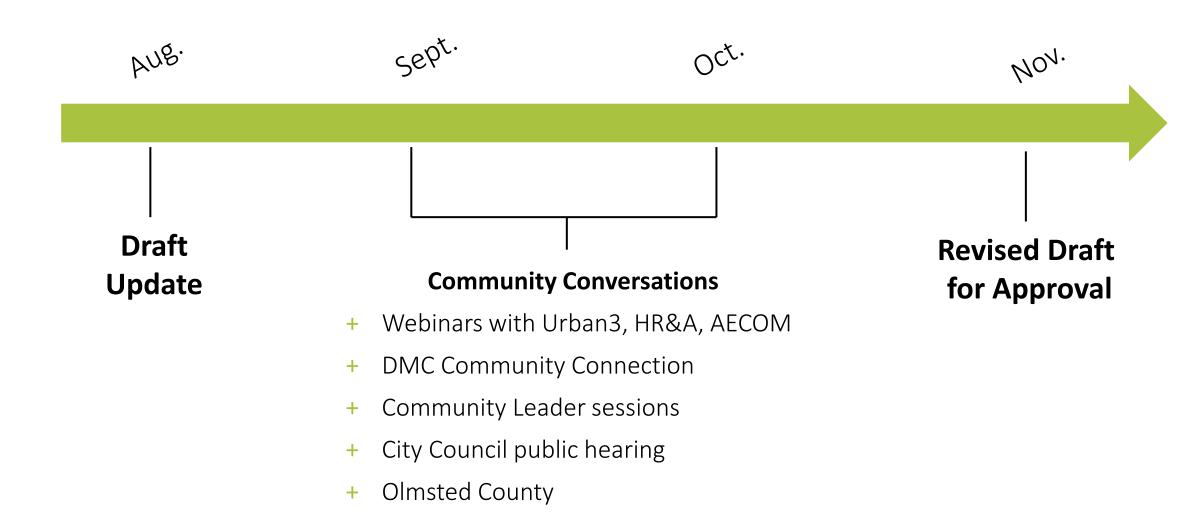

it/ Parking



### Phase 2 Proposed Targets

Derived from previous plans and approvals from city and county

|                     | Phase 1 Actual<br>2015-2019 | Phase 2 Proposed<br>2020-2024 |
|---------------------|-----------------------------|-------------------------------|
| Mobility            | \$21.5M (22%)               | \$60-75 million (30-37.5%)    |
| Public Realm        | \$9.8M (10%)                | \$50-60 million (25-30%)      |
| Streets / Sewers    | \$17.3M (18%)               | \$20-40 million (10-20%)      |
| Private Development | \$28.9M (29%)               | \$20-45 (10-22.5%)            |
| Operations          | \$20.7M (21%)               | \$15-20 million (7.5-10%)     |
| Total               | \$98.5M                     | \$200 million +/-             |







## 2021 DMC Corporation Funding Request



# **Funding Request Components**

Capital Improvement Program (DMC CIP)

• DMC EDA + City Staff Workplan and Budget

DMCC Operating Budget

Working Capital Loan



June/July: DMC EDA + City Staff

 August: Board Volunteer Advice and Board Consideration

 September: Rochester City Council Consideration



# **DMC CIP Principles**

- Pursue projects consistent with DMC Development Plan and current priorities
- Finish projects already approved and underway
- Use "pay-as-you-go" public finance model as a primary financing tool, but consider bonding or loans when appropriate
- Focus on time-sensitive, shovel-ready projects
- Be responsive to community priorities and market demand
- Leverage other sources of funding
- Achieve balance between public