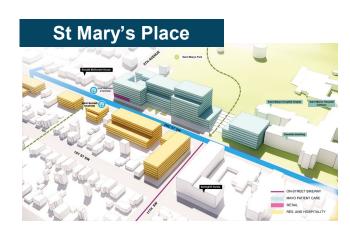

|    | Common Ground                              |          |              |              |             |           |           |           |                 |                                         |
|----|--------------------------------------------|----------|--------------|--------------|-------------|-----------|-----------|-----------|-----------------|-----------------------------------------|
| #  | Project Description                        | Proj#    | <u>2021</u>  | 2022         | 2023        | 2024      | 2025      | 2026      | 2021 DMC Source | 2021 Additional Non-DMC Funding Sources |
| 6  | Heart of the City                          | 8625     | \$6,000,000  |              |             |           |           |           | State DMC Funds |                                         |
| 7  | Discovery Walk Design and Implementation   |          | \$7,000,000  | \$7,000,000  |             |           |           |           | State DMC Funds |                                         |
| 8  | Chateau Theatre Improvements               | 8624     | \$100,000    | \$100,000    | \$100,000   | \$100,000 | \$100,000 | \$100,000 | DMC Sales Tax   |                                         |
| 11 | Downtown Sidewalk Experience Enhancement   |          | \$848,375    |              |             |           |           |           | State DMC Funds | City                                    |
| 12 | River Front Reimagined                     | New      | \$1,000,000  | \$5,000,000  |             |           |           |           | State DMC Funds |                                         |
| 13 | Smart Cities Consultation                  |          |              | \$100,000    |             |           |           |           |                 |                                         |
| 14 | St Marys Place Public Realm Implementation |          |              | \$300,000    | \$3,000,000 |           |           |           |                 |                                         |
|    | Common Ground                              | SUBTOTAL | \$14,948,375 | \$12,500,000 | \$3,100,000 | \$100,000 | \$100,000 | \$100,000 |                 |                                         |
|    |                                            |          |              |              |             |           |           |           |                 |                                         |
|    |                                            |          |              |              |             |           |           |           |                 |                                         |
|    | Transformative Private Development         |          |              |              |             |           |           |           |                 |                                         |
| #  | Project Description                        | Proj#    | 2021         | 2022         | 2023        | 2024      | 2025      | 2026      | 2021 DMC Source | 2021 Additional Non-DMC Funding Sources |