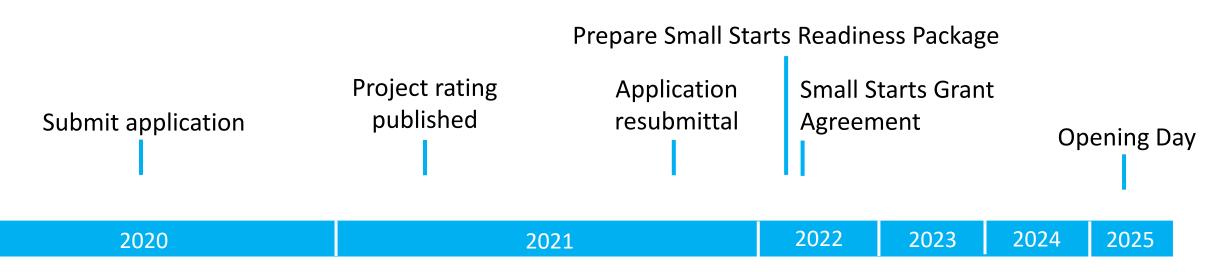

and pedestrian access tunnel.
- Reconstruction of 2<sup>nd</sup> Street SW between 16<sup>th</sup> and 11<sup>th</sup> Avenues.
- Electric vehicles.





#### Project by the Numbers



Weekday service every 5 minutes from 6-9 am and 3-6 pm.



Anticipated opening day ridership (2025): 11,000.



Service every 10 minutes other times, including weekends.



Capital cost: \$114 million.



Weekday service 5 am – 11 pm.



Annual operations & maintenance cost: \$2.82 million.



Weekend service 8 am – 11 pm.



### **TOD Study: Station Area Concepts**















#### West Transit Village - Master Plan Diagram





#### TOD Study: Connectivity, Public Realm, Development

#### **Connectivity and Public Realm** A Better Experience for People





#### **Small Starts Application: Timeline**



- FTA will publish the project's rating in spring 2021.
- If project receives a medium rating or better, will be eligible for Small Starts grant.
- Small Starts eligibility is not a guarantee of a Small Starts grant or its timing.
- Timing shown here is an estimate.



#### Small Starts Application: Estimated Ratings





Estimated financial rating: high (50%)

Current Condition (25%) Commitment of Funds (25%)

Reliability/ Capacity (50%)

Estimated overall rating: medium-high



#### Small Starts Application: Financial Assumptions & Request

#### **Capital**



- Local match = 51% of capital costs
- FTA Small Starts grant request = 49% of capital costs



#### **Ongoing Operations**

- City of Rochester
- Potential Other Partners



#### Next Steps: Fall 2020

- Design of and public eng