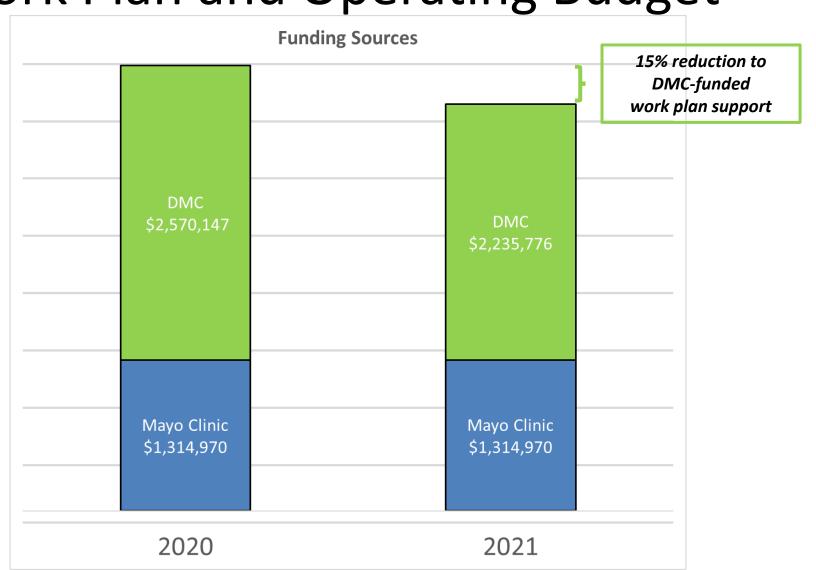

|          | Operations and Implementation                           |             |             |             |             |             |             |             |                 |                                         |  |
|----------|---------------------------------------------------------|-------------|-------------|-------------|-------------|-------------|-------------|-------------|-----------------|-----------------------------------------|--|
| <u>#</u> | Project Description                                     | Proj#       | <u>2021</u> | 2022        | 2023        | <u>2024</u> | 2025        | 2026        | 2021 DMC Source | 2021 Additional Non-DMC Funding Sources |  |
| 1        | DMCC                                                    | 8602        | \$268,750   | \$276,813   | \$285,117   | \$293,670   | \$302,480   | \$311,555   | DMC Sales Tax   |                                         |  |
| 2        | DMC EDA                                                 | 8602        | \$2,235,776 | \$2,302,849 | \$2,371,935 | \$2,443,093 | \$2,516,386 | \$2,591,877 | DMC Sales Tax   | Grants and Mayo Clinic                  |  |
| 3        | City Project Management expenses                        | 8614        | \$696,215   | \$713,620   | \$731,461   | \$749,747   | \$768,491   | \$787,703   | DMC Sales Tax   |                                         |  |
| 4        | City of Rochester Administrative costs for DMC projects | 8601        | \$100,000   | \$100,000   | \$100,000   | \$100,000   | \$100,000   | \$100,000   | DMC Sales Tax   |                                         |  |
| 5        | Development Plan Update                                 |             |             |             |             |             | \$500,000   |             | ·               |                                         |  |
|          | Operations and Implementation                           | \$3,300,741 | \$3,393,282 | \$3,488,513 | \$3,586,510 | \$4,187,357 | \$3,791,135 |             |                 |                                         |  |