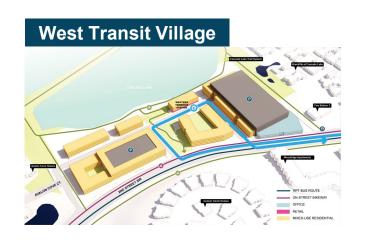

Transformative Private Development SUBTOTAL \$7,000,000

State DMC Funds

|          | Transit                                     |             |              |              |              |              |              |              |                                |                                         |  |  |
|----------|---------------------------------------------|-------------|--------------|--------------|--------------|--------------|--------------|--------------|--------------------------------|-----------------------------------------|--|--|
| <u>#</u> | Project Description                         | Proj#       | <u>2021</u>  | 2022         | 2023         | 2024         | 2025         | 2026         | 2021 DMC Source                | 2021 Additional Non-DMC Funding Sources |  |  |
| 21       | Arrive Rochester Implementation             |             | \$60,000     | \$67,000     | \$75,000     | \$83,000     | \$91,000     | \$99,000     | DMC Sales Tax                  |                                         |  |  |
| 22       | ITS Implementation: Rapid Transit           | 8707        | \$5,252,000  | \$26,584,647 | \$10,752,032 | \$10,998,021 |              |              | Transit Aid County & State DMC |                                         |  |  |
| 23       | Active Commuter Resource Center             | New         | \$50,000     |              |              |              |              |              | State DMC Funds                |                                         |  |  |
| 24       | Downtown electric vehicle charging stations | New         | \$100,000    |              |              |              |              |              | DMC Sales Tax                  |                                         |  |  |
| 25       | City Loop Implementation                    |             |              | \$500,000    | \$4,500,000  |              |              |              |                                |                                         |  |  |
| 26       | ITS Implementation Phase 2                  | New         |              |              |              | \$1,000,000  | \$8,000,000  | \$15,000,000 |                                |                                         |  |  |
|          | Transit S                                   | \$5,462,000 | \$27,151,647 | \$15,327,032 | \$12,081,021 | \$8,091,000  | \$15,099,000 | ·            |                                |                                         |  |  |