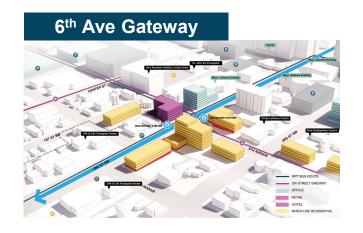

## Goal 2. Leverage the Public Investment to Secure \$5.6B in Private Investment

**Total Investment** 

Committed in Phase 1

**Uses:** Public Money in 2015-2019 was committed to these 5 areas

## Goal 2. Leverage the Public Investment to Secure \$5.6B in Private Investment

Where did the **private investment** happen?