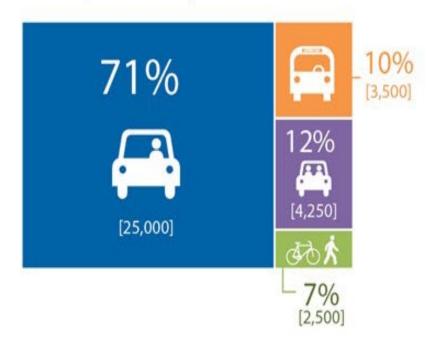

### Phase 2 Proposed Targets

Derived from previous plans and approvals from city and county

|                     | Phase 1 Actual<br>2015-2019 | Phase 2 Proposed<br>2020-2024 |
|---------------------|-----------------------------|-------------------------------|
| Mobility            | \$21.5M (22%)               | \$60-75 million (30-37.5%)    |
| Public Realm        | \$9.8M (10%)                | \$50-60 million (25-30%)      |
| Streets / Sewers    | \$17.3M (18%)               | \$20-40 million (10-20%)      |
| Private Development | \$28.9M (29%)               | \$20-45 (10-22.5%)            |
| Operations          | \$20.7M (21%)               | \$15-20 million (7.5-10%)     |
| Total               | \$98.5M                     | \$200 million +/-             |