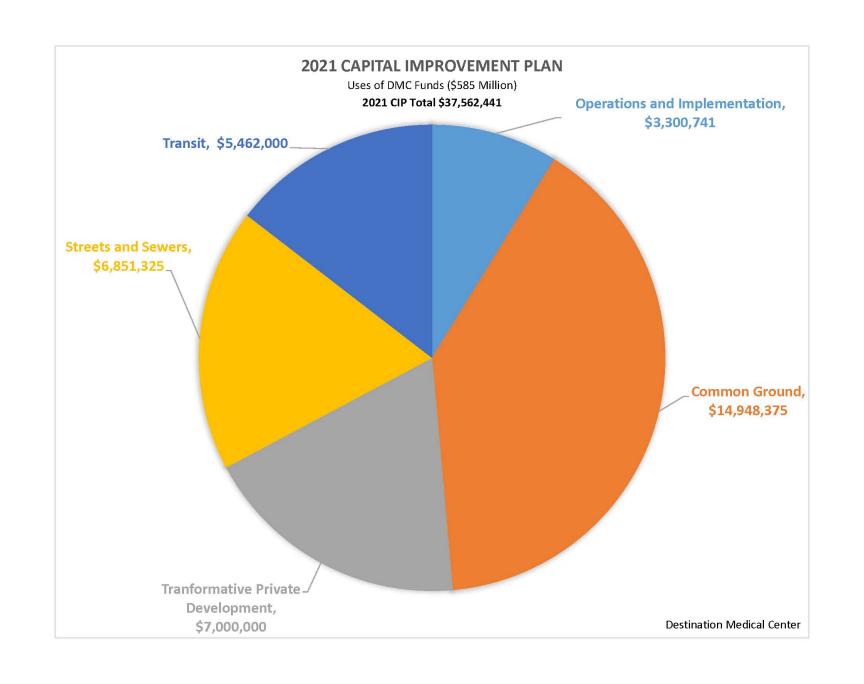

|          | Operations and Implementation                           |             |             |             |             |             |             |             |                 |                                         |  |
|----------|---------------------------------------------------------|-------------|-------------|-------------|-------------|-------------|-------------|-------------|-----------------|-----------------------------------------|--|
| <u>#</u> | Project Description                                     | Proj#       | <u>2021</u> | 2022        | 2023        | <u>2024</u> | 2025        | 2026        | 2021 DMC Source | 2021 Additional Non-DMC Funding Sources |  |
| 1        | DMCC                                                    | 8602        | \$268,750   | \$276,813   | \$285,117   | \$293,670   | \$302,480   | \$311,555   | DMC Sales Tax   |                                         |  |
| 2        | DMC EDA                                                 | 8602        | \$2,235,776 | \$2,302,849 | \$2,371,935 | \$2,443,093 | \$2,516,386 | \$2,591,877 | DMC Sales Tax   | Grants and Mayo Clinic                  |  |
| 3        | City Project Management expenses                        | 8614        | \$696,215   | \$713,620   | \$731,461   | \$749,747   | \$768,491   | \$787,703   | DMC Sales Tax   |                                         |  |
| 4        | City of Rochester Administrative costs for DMC projects | 8601        | \$100,000   | \$100,000   | \$100,000   | \$100,000   | \$100,000   | \$100,000   | DMC Sales Tax   |                                         |  |
| 5        | Development Plan Update                                 |             |             |             |             |             | \$500,000   |             | ·               |                                         |  |
|          | Operations and Implementation                           | \$3,300,741 | \$3,393,282 | \$3,488,513 | \$3,586,510 | \$4,187,357 | \$3,791,135 |             |                 |                                         |  |

|    | Common Ground                              |          |              |              |             |           |           |           |                 |                                         |
|----|--------------------------------------------|----------|--------------|--------------|-------------|-----------|-----------|-----------|-----------------|-----------------------------------------|
| #  | Project Description                        | Proj#    | <u>2021</u>  | 2022         | 2023        | 2024      | 2025      | 2026      | 2021 DMC Source | 2021 Additional Non-DMC Funding Sources |
| 6  | Heart of the City                          | 8625     | \$6,000,000  |              |             |           |           |           | State DMC Funds |                                         |
| 7  | Discovery Walk Design and Implementation   |          | \$7,000,000  | \$7,000,000  |             |           |           |           | State DMC Funds |                                         |
| 8  | Chateau Theatre Improvements               | 8624     | \$100,000    | \$100,000    | \$100,000   | \$100,000 | \$100,000 | \$100,000 | DMC Sales Tax   |                                         |
| 11 | Downtown Sidewalk Experience Enhancement   |          | \$848,375    |              |             |           |           |           | State DMC Funds | City                                    |
| 12 | River Front Reimagined                     | New      | \$1,000,000  | \$5,000,000  |             |           |           |           | State DMC Funds |                                         |
| 13 | Smart Cities Consultation                  |          |              | \$100,000    |             |           |           |           |                 |                                         |
| 14 | St Marys Place Public Realm Implementation |          |              | \$300,000    | \$3,000,000 |           |           |           |                 |                                         |
|    | Common Ground                              | SUBTOTAL | \$14,948,375 | \$12,500,000 | \$3,100,000 | \$100,000 | \$100,000 | \$100,000 |                 |                                         |
|    |                                            |          |              |              |             |           |           |           |                 |                                         |
|    |                                            |          |              |              |             |           |           |           |                 |                                         |
|    | Transformative Private Development         |          |              |              |             |           |           |           |                 |                                         |
| #  | Project Description                        | Proj#    | 2021         | 2022         | 2023        | 2024      | 2025      | 2026      | 2021 DMC Source | 2021 Additional Non-DMC Funding Sources |

10 Strategic Redevelopment

|          | Streets and Sewers                                                                         |             |             |             |             |             |      |      |                 |                                         |
|----------|--------------------------------------------------------------------------------------------|-------------|-------------|-------------|-------------|-------------|------|------|-----------------|-----------------------------------------|
| <u>#</u> | Project Description                                                                        | Proj#       | <u>2021</u> | 2022        | 2023        | 2024        | 2025 | 2026 | 2021 DMC Source | 2021 Additional Non-DMC Funding Sources |
| 15       | Construct 6th Street Bridge - Study, Design & Construction                                 | New         | \$1,300,000 |             |             |             |      |      | State DMC Funds |                                         |
| 16       | Reconstruct North Broadway Ave from Civic Center Drive to Zumbro River Bridge              | 7326        | \$3,101,325 |             |             |             |      |      | State DMC Funds | City                                    |
| 17       | 12th & 13th Ave Sanitary and Storm Sewer Capacity Improvements from 2nd St SW to 2nd St NW | 8611        | \$2,250,000 |             |             |             |      |      | State DMC Funds | City                                    |
| 18       | Downtown District Energy System                                                            | New         | \$200,000   | \$1,800,000 |             |             |      |      | State DMC Funds |                                         |
| 19       | Construct sanitary sewer capacity bypass on 3rd Ave SW from 2nd St SW to 4th St SW         | 8626        |             |             | \$50,000    | \$1,500,000 |      |      |                 |                                         |
|          | Streets and Sewers                                                                         | \$6,851,325 | \$1,800,000 | \$50,000    | \$1,500,000 | \$0         | \$0  |      |                 |                                         |

Transformative Private Development SUBTOTAL \$7,000,000

State DMC Funds

|          | Transit                                     |             |              |              |              |              |              |              |                                |                                         |  |  |
|----------|---------------------------------------------|-------------|--------------|--------------|--------------|--------------|--------------|--------------|--------------------------------|-----------------------------------------|--|--|
| <u>#</u> | Project Description                         | Proj#       | <u>2021</u>  | 2022         | 2023         | 2024         | 2025         | 2026         | 2021 DMC Source                | 2021 Additional Non-DMC Funding Sources |  |  |
| 21       | Arrive Rochester Implementation             |             | \$60,000     | \$67,000     | \$75,000     | \$83,000     | \$91,000     | \$99,000     | DMC Sales Tax                  |                                         |  |  |
| 22       | ITS Implementation: Rapid Transit           | 8707        | \$5,252,000  | \$26,584,647 | \$10,752,032 | \$10,998,021 |              |              | Transit Aid County & State DMC |                                         |  |  |
| 23       | Active Commuter Resource Center             | New         | \$50,000     |              |              |              |              |              | State DMC Funds                |                                         |  |  |
| 24       | Downtown electric vehicle charging stations | New         | \$100,000    |              |              |              |              |              | DMC Sales Tax                  |                                         |  |  |
| 25       | City Loop Implementation                    |             |              | \$500,000    | \$4,500,000  |              |              |              |                                |                                         |  |  |
| 26       | ITS Implementation Phase 2                  | New         |              |              |              | \$1,000,000  | \$8,000,000  | \$15,000,000 |                                |                                         |  |  |
|          | Transit S                                   | \$5,462,000 | \$27,151,647 | \$15,327,032 | \$12,081,021 | \$8,091,000  | \$15,099,000 | ·            |                                |                                         |  |  |

Total DMC Investment \$37,562,441 \$44,848,973 \$21,969,591 \$17,271,579 \$12,382,407 \$18,994,187