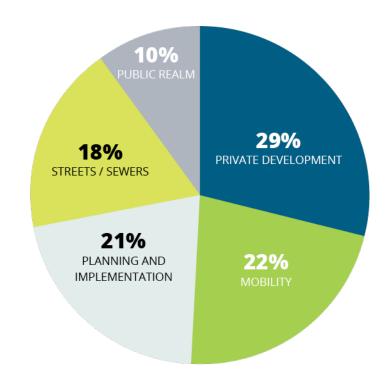

## Goal 2. Leverage the Public Investment to Secure \$5.6B in Private Investment

**Total Investment** 

Committed in Phase 1

**Uses:** Public Money in 2015-2019 was committed to these 5 areas

### Phase 2 Proposed Targets

Derived from previous plans and approvals from city and county

|                     | Phase 1 Actual<br>2015-2019 | Phase 2 Proposed<br>2020-2024 |
|---------------------|-----------------------------|-------------------------------|
| Mobility            | \$21.5M (22%)               | \$60-75 million (30-37.5%)    |
| Public Realm        | \$9.8M (10%)                | \$50-60 million (25-30%)      |
| Streets / Sewers    | \$17.3M (18%)               | \$20-40 million (10-20%)      |
| Private Development | \$28.9M (29%)               | \$20-45 (10-22.5%)            |
| Operations          | \$20.7M (21%)               | \$15-20 million (7.5-10%)     |
| Total               | \$98.5M                     | \$200 million +/-             |