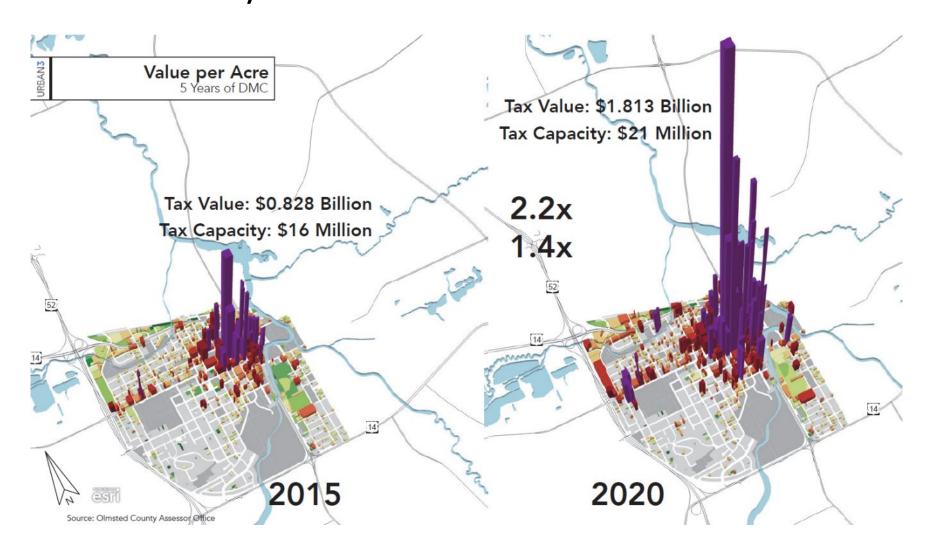

ons   | \$10,785,000      | \$20,153,000 | \$24,233,000 | \$29,638,000 | \$39,210,000 | \$124,019,000 |
| Property Tax Capacity   | still in progress |              |              |              |              |               |
|                         |                   |              |              |              |              |               |

#### Notes:

- 1. Estimated taxes from Construction impacts are from DMC DEED-certified investment.
- 2. Estimated taxes from Construction and Operations impacts include tax revenues from Corporate income, personal income, sales tax, hotel tax.
- 3. Property tax capacity calculations are still underway due to a change in methodology. The final draft will include these figures.



### Goal 4. Generate Up to \$8B in New Net Tax Revenue by 2050





### Goal 5. Achieve the Highest Quality Resident, Patient, and Visitor Experience

#### **OUR KEY RESEARCH FINDINGS**

Our research identified meaningful gaps in the market that lead to dissatisfaction of patients, visitors and residents.





## Looking Forward



**GOALS OF STUDY** 

HR&A was engaged by the Destination Medical Center Economic Development Agency:

- Analyze the impact COVID-19 will have on the Rochester economy to best guide the DMC's near- and long-term planning and investment decisions.
- Develop dynamic scenarios that measure the economic impact of COVID-19 on the local economy and the DMC's development plans
- Understand the specific industries that have been disproportionately affected by the COVID-19 crisis



### **COVID-19 Impact Analysis**

Like other disaste