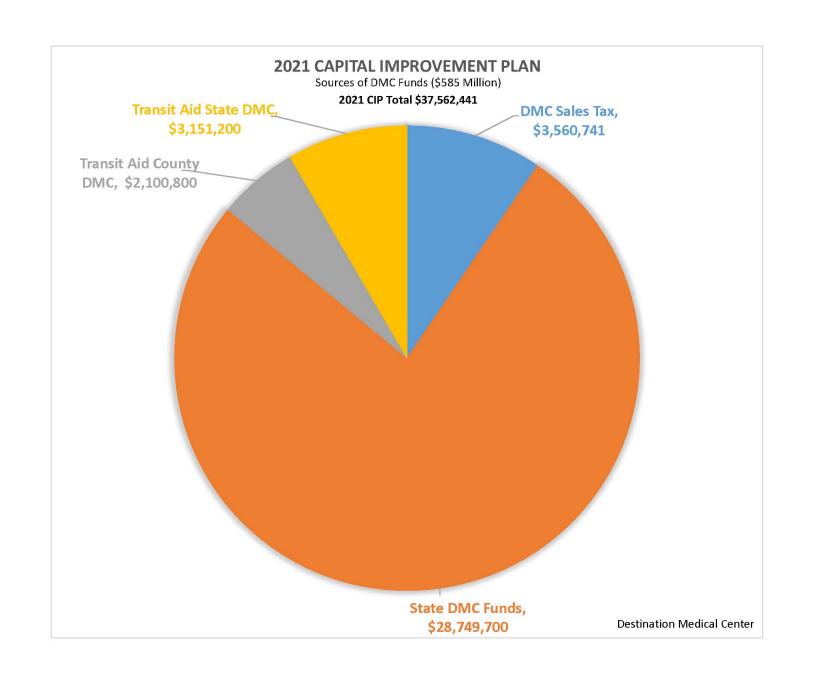

## 2021 DMC Corporation Funding Request

# **Funding Request Components**

Capital Improvement Program (DMC CIP)

• DMC EDA + City Staff Workplan and Budget

DMCC Operating Budget

Working Capital Loan

June/July: DMC EDA + City Staff

 August: Board Volunteer Advice and Board Consideration

 September: Rochester City Council Consideration

# **DMC CIP Principles**

- Pursue projects consistent with DMC Development Plan and current priorities
- Finish projects already approved and underway
- Use "pay-as-you-go" public finance model as a primary financing tool, but consider bonding or loans when appropriate
- Focus on time-sensitive, shovel-ready projects
- Be responsive to community priorities and market demand
- Leverage other sources of funding
- Achieve balance between public realm, public infrastructure, and transportation