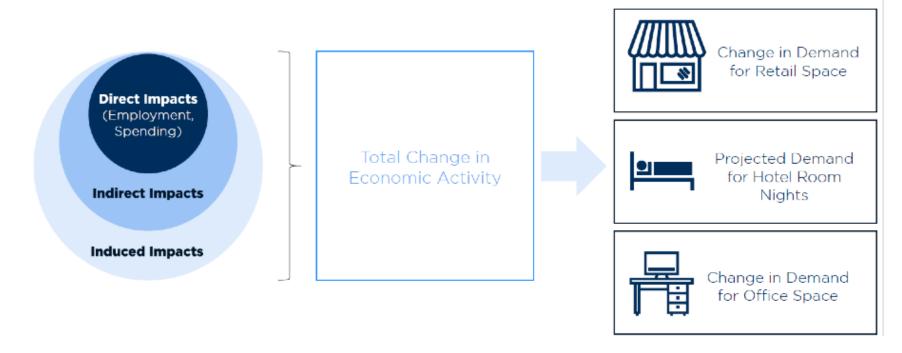

#### **OUTPUTS**

Given the inputs and variable scenarios, the outputs will allow us to extrapolate the impacts of COVID into findings contextualized for the DMC.