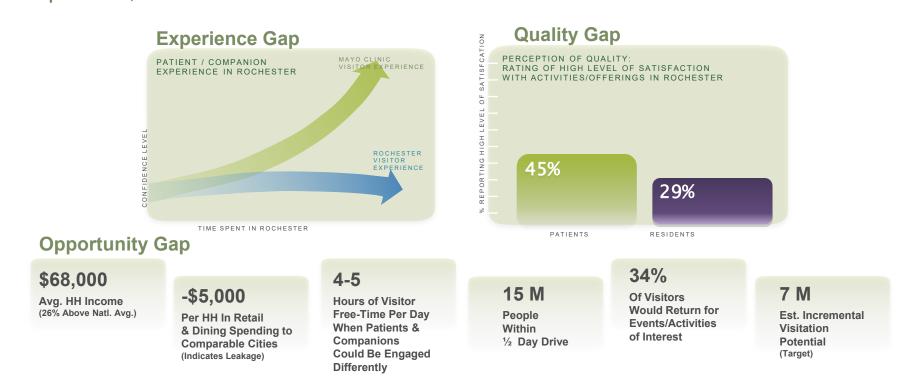

### Goal 5. Achieve the Highest Quality Resident, Patient, and Visitor Experience

#### **OUR KEY RESEARCH FINDINGS**

Our research identified meaningful gaps in the market that lead to dissatisfaction of patients, visitors and residents.