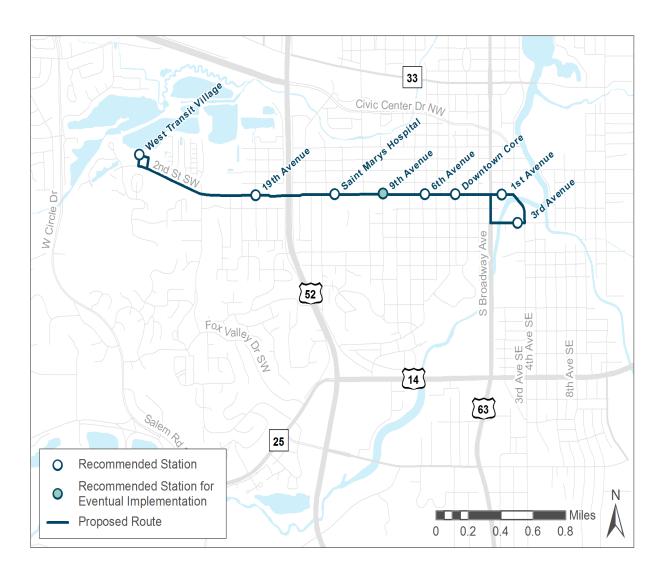

Transformative Private Development SUBTOTAL \$7,000,000

State DMC Funds

|          | Transit                                     |             |              |              |              |              |              |              |                                |                                         |  |  |
|----------|---------------------------------------------|-------------|--------------|--------------|--------------|--------------|--------------|--------------|--------------------------------|-----------------------------------------|--|--|
| <u>#</u> | Project Description                         | Proj#       | <u>2021</u>  | 2022         | 2023         | 2024         | 2025         | 2026         | 2021 DMC Source                | 2021 Additional Non-DMC Funding Sources |  |  |
| 21       | Arrive Rochester Implementation             |             | \$60,000     | \$67,000     | \$75,000     | \$83,000     | \$91,000     | \$99,000     | DMC Sales Tax                  |                                         |  |  |
| 22       | ITS Implementation: Rapid Transit           | 8707        | \$5,252,000  | \$26,584,647 | \$10,752,032 | \$10,998,021 |              |              | Transit Aid County & State DMC |                                         |  |  |
| 23       | Active Commuter Resource Center             | New         | \$50,000     |              |              |              |              |              | State DMC Funds                |                                         |  |  |
| 24       | Downtown electric vehicle charging stations | New         | \$100,000    |              |              |              |              |              | DMC Sales Tax                  |                                         |  |  |
| 25       | City Loop Implementation                    |             |              | \$500,000    | \$4,500,000  |              |              |              |                                |                                         |  |  |
| 26       | ITS Implementation Phase 2                  | New         |              |              |              | \$1,000,000  | \$8,000,000  | \$15,000,000 |                                |                                         |  |  |
|          | Transit S                                   | \$5,462,000 | \$27,151,647 | \$15,327,032 | \$12,081,021 | \$8,091,000  | \$15,099,000 | ·            |                                |                                         |  |  |