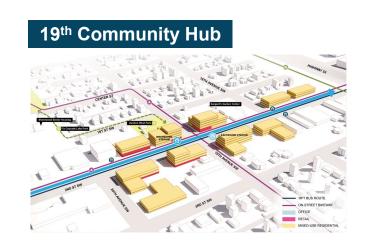

Transformative Private Development SUBTOTAL \$7,000,000

State DMC Funds

|          | Transit                                     |             |              |              |              |              |              |              |                                |                                         |  |  |
|----------|---------------------------------------------|-------------|--------------|--------------|--------------|--------------|--------------|--------------|--------------------------------|-----------------------------------------|--|--|
| <u>#</u> | Project Description                         | Proj#       | <u>2021</u>  | 2022         | 2023         | 2024         | 2025         | 2026         | 2021 DMC Source                | 2021 Additional Non-DMC Funding Sources |  |  |
| 21       | Arrive Rochester Implementation             |             | \$60,000     | \$67,000     | \$75,000     | \$83,000     | \$91,000     | \$99,000     | DMC Sales Tax                  |                                         |  |  |
| 22       | ITS Implementation: Rapid Transit           | 8707        | \$5,252,000  | \$26,584,647 | \$10,752,032 | \$10,998,021 |              |              | Transit Aid County & State DMC |                                         |  |  |
| 23       | Active Commuter Resource Center             | New         | \$50,000     |              |              |              |              |              | State DMC Funds                |                                         |  |  |
| 24       | Downtown electric vehicle charging stations | New         | \$100,000    |              |              |              |              |              | DMC Sales Tax                  |                                         |  |  |
| 25       | City Loop Implementation                    |             |              | \$500,000    | \$4,500,000  |              |              |              |                                |                                         |  |  |
| 26       | ITS Implementation Phase 2                  | New         |              |              |              | \$1,000,000  | \$8,000,000  | \$15,000,000 |                                |                                         |  |  |
|          | Transit S                                   | \$5,462,000 | \$27,151,647 | \$15,327,032 | \$12,081,021 | \$8,091,000  | \$15,099,000 | ·            |                                |                                         |  |  |