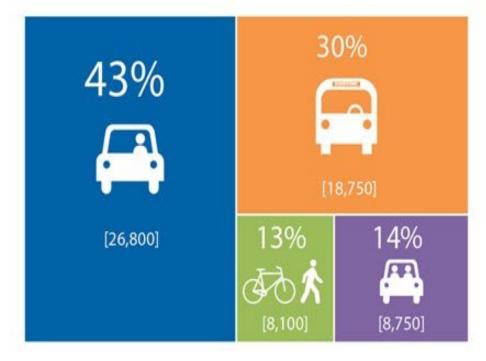

### Phase 2 Proposed Targets

Derived from previous plans and approvals from city and county

|                     | Phase 1 Actual<br>2015-2019 | Phase 2 Proposed<br>2020-2024 |
|---------------------|-----------------------------|-------------------------------|
| Mobility            | \$21.5M (22%)               | \$60-75 million (30-37.5%)    |
| Public Realm        | \$9.8M (10%)                | \$50-60 million (25-30%)      |
| Streets / Sewers    | \$17.3M (18%)               | \$20-40 million (10-20%)      |
| Private Development | \$28.9M (29%)               | \$20-45 (10-22.5%)            |
| Operations          | \$20.7M (21%)               | \$15-20 million (7.5-10%)     |
| Total               | \$98.5M                     | \$200 million +/-             |