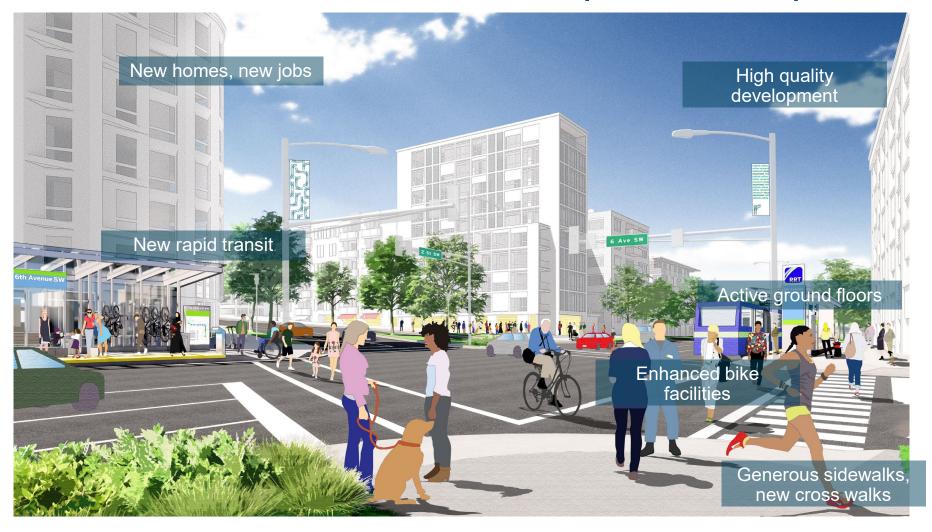

# Policy Framework for Use of DMC Funds in Phase 2

- + Guided by State Law
- + Limited to funds available per formula
- + (\$200-\$225million)
- + Reflects DMCC and City Priorities and Values

- + Transformative Private Development: Focus on developments that diversifies or supports diversification of economy (eg, Discovery Square, Food economy, Main street retail, Housing Affordability);
- + **Mobility Program:** Accelerate transportation program consistent with adopted Integrated Transit Studies;
- + **Public realm:** Extraordinary public space at the heart of every subdistrict (walkable, connected, green space, people oriented, accessible, connective tissue).