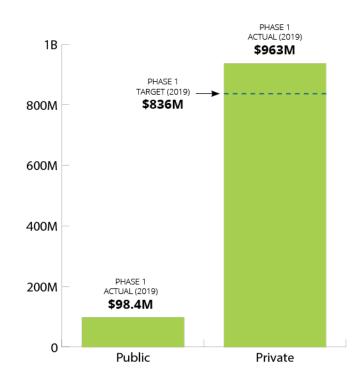

## Goal 2. Leverage the Public Investment to Secure \$5.6B in Private Investment

**Total Investment** 

Committed in Phase 1

**Uses:** Public Money in 2015-2019 was committed to these 5 areas