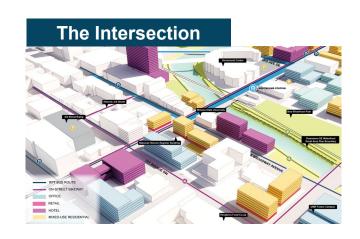

## Goal 2. Leverage the Public Investment to Secure \$5.6B in Private Investment

**Total Investment** 

Committed in Phase 1

**Uses:** Public Money in 2015-2019 was committed to these 5 areas

## Goal 2. Leverage the Public Investment to Secure \$5.6B in Private Investment

Where did the **private investment** happen?