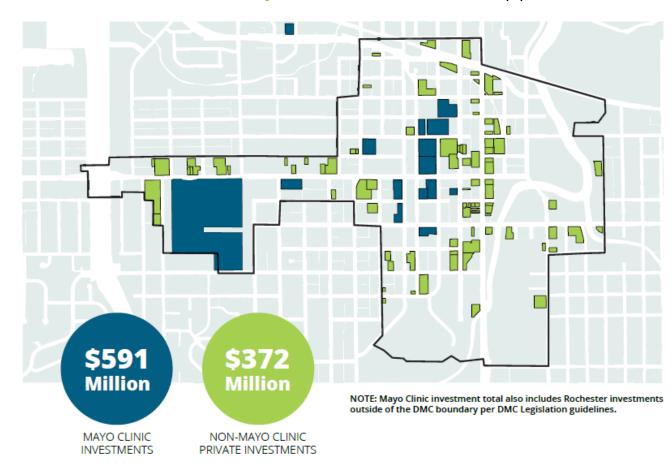

## Goal 2. Leverage the Public Investment to Secure \$5.6B in Private Investment

Where did the **private investment** happen?