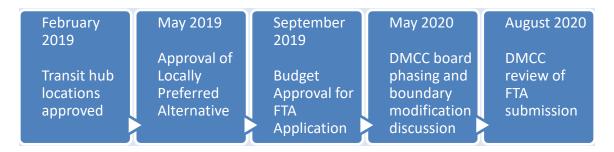

ments to community and measuring the successful implementation of the transportation plan
- Participating in autonomous vehicle pilot program
- Engaging with developers and the City of Rochester to consider system-wide parking solutions
- Identifying strategies that encourage alternative commuting habits and participating in the "Arrive Rochester" transportation management association

## Mission, Vision, and/or Goals:

The transportation element of the DMC Development Plan serves as a guiding investment strategy based on sound market analysis and full integration with the 20-year DMC development program.

## Work plan or capital improvement budget implications:

The 2020 DMC CIP includes \$3.872 million for transit circulator development.

### Approvals, milestones, and decision points:



## ABOUT THE RAPID TRANSIT PROJECT

Rochester Rapid Transit is an approximately three-mile bus rapid transit (BRT) route that will run from the West Transit Village to downtown Rochester via 2nd Street SW, with stations at 19th Avenue, Saint Mary's Hospital, 6th Avenue, 2nd Avenue, 1st Avenue, and on 4th Street near 3rd Avenue. Rapid Transit stations will include shelter, heat, level boarding, real-time passenger information, and off-board fare payment. At the Saint Marys Hospital station, a transit center will be constructed on the north side of 2nd Street SW along with a pedestrian tunnel connecting the hospital and transit center.

Rapid Transit will likely operate in business access and transit (BAT) lanes for most of its length and transit signal priority will be implemented along t