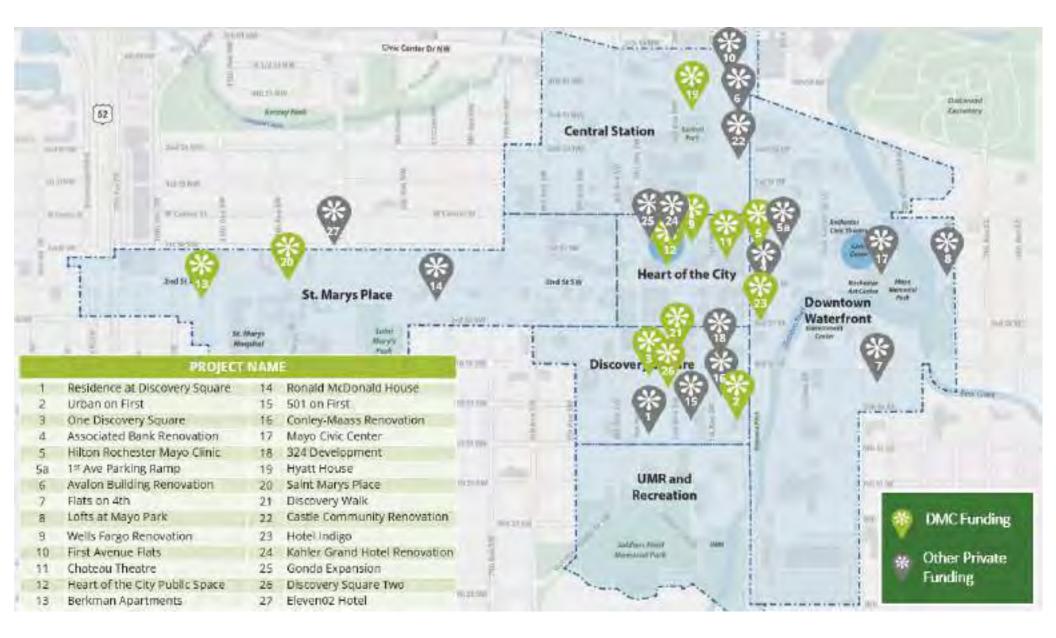

venue, and create a place that fosters a vibrant community and attracts the workforce of the future.

#### Work plan or capital improvement budget implications:

The current DMC work plan describes a variety of initiatives supported by DMC 2020 operating and CIP funds, including the design documentation of Discovery Walk.

#### Approvals, milestones, and decision points:



# July 2020

# experiencerochestermn.com

EXDemencerochest



I am pleased to provide you with the Destination Medical Center Economic Development Agency July 2020 Monthly Report. This monthly report highlights projects and activities within the DMC District, economic development, finances, sustainability, experience, marketing & communications, and community engagement.

# **Development Projects in the DMC District**



# **Development Projects in the DMC District**

|    | Development Name                       | Developer                                 | Purpose                            | Subdistrict              | Project Address           | Project Status               | Anticipated<br>Completion Date | E  | Similar Project | D  | MC Funding   | Joint Application<br>Subryittal Date |
|----|----------------------------------------|-------------------------------------------|------------------------------------|--------------------------|---------------------------|------------------------------|--------------------------------|----|-----------------|----|--------------|--------------------------------------|
| Ł. | Residence at Discovery Square          | Vence St. & Barbara Venat