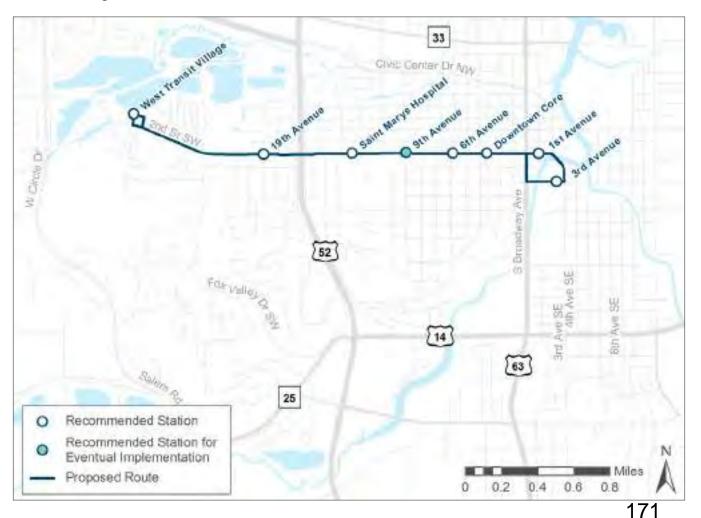

pedestrian tunnel connecting the hospital and transit center.

Rapid Transit will likely operate in business access and transit (BAT) lanes for most of its length and transit signal priority will be implemented along the route. The direction of travel for the loop has yet to be determined. The rapid transit service will use seven electric articulated vehicles of an 11-bus fleet with unique branding. Depot chargers located at the existing Rochester Public Transit operations and maintenance garage will charge vehicles overnight.

#### ROCHESTER RAPID TRANSIT BY THE NUMBERS:

3 Miles

8 Stations

Service every 5 minutes during peak periods, every 10 minutes other times

> Estimated opening day ridership: 11,000 trips

Cost to construct: \$114 million

Annual cost to operate: \$2.82 million



# SMALL STARTS OVERVIEW

The Federal Transit Administration funds transit capital investments such as bus rapid transit through its Capital Investment Grants Program. Within the Capital Investment Grants Program, FTA has three funding streams: Core Capacity, New Starts, and Small Starts. Small Starts is for projects with capital costs of less than \$300 million and federal funding requests lower than \$100 million. Rochester Rapid Transit is a Small Starts Project.

Federal law requires transit agencies seeking Capital Investment Grants funding to complete a series of steps over several years. The law also requires projects' characteristics and project sponsors' finances to be rated by FTA at various points in the process.

The Small Starts application that the City of Rochester will sub