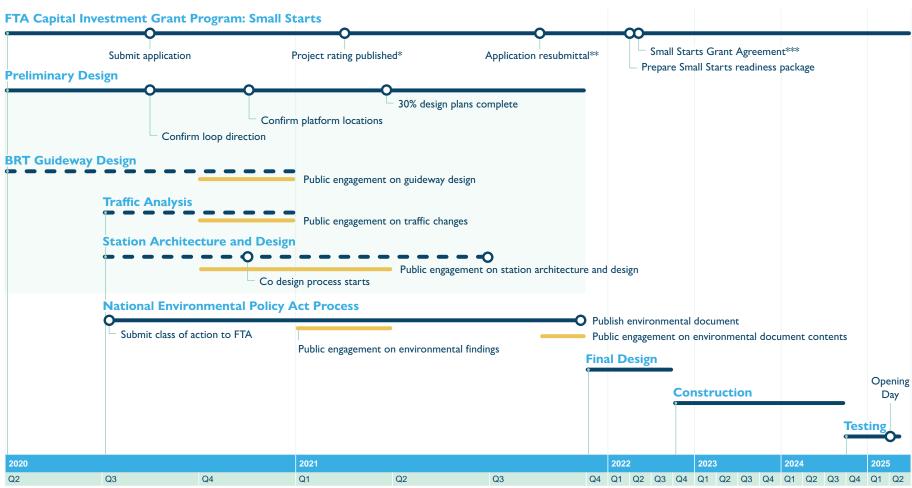

he alignment that may be affected by changes in access or parking as a result of the implementation the BAT lanes.
- A traffic analysis is underway for the entire corridor. Later this fall, public meetings, neighborhood meetings, and small-group meetings will be held virtually (and in-person if possible) to share the outcomes of the traffic analysis with interested residents.
- This fall, an increased public engagement effort will be implemented which will include assembling a group of interested residents and stakeholders to participate in the station architecture and design process.
- The environmental review process (NEPA), which includes an assessment of traffic impacts on surrounding neighborhoods, will begin this fall.

High

#### **Rochester Rapid Transit Timeline and Milestones**



\*If project receives a rating of medium or better it is eligible for a Small Starts grant. Timing of the Small Starts grant is at the discretion of the federal government.

\*\*Only if project has changed substantially.

\*\*\*Award of the Small Starts grant is at the discretion of the federal government. Date shown is an estimate.

July 2020

#### DESTINATION MEDICAL CENTER CORPORATION

#### RESOLUTION NO. \_\_\_\_-2020

#### Approving Downtown Rapid Transit Small Starts Funding Application Submittal to the Federal Transit Administration's Capital Investment Grant Program

#### BACKGROUND RECITALS

A. By Resolutions 87- and 89-2019, the Destination Medical Center Corporation ("DMCC") considered the route alignment and mode for the Downtown Rochester Rapid Transit Project ("the Project"