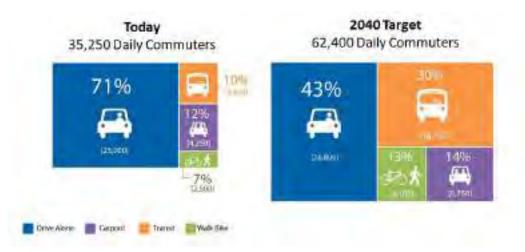

led

Less:

\$ 75,000.00

## Transportation

To: DMCC Board of Directors

From: DMC Economic Development Agency

Date: August 21, 2020

## **Request of the DMCC board of directors:**

- Endorse Rapid Transit initiative described in the Federal Transit Administration (FTA) application summarized below
- Adopt five-year CIP that incorporates the funds necessary to support the local share of the Rapid Transit funding

### Background:

### TRANSPORTATION STRATEGY:

The Integrated Transportation Study (ITS), adopted by DMCC and Rochester City Council in 2018 recommended development of a robust multimodal transportation system. Based on market demand studies, forecasts for downtown growth, and an understanding of the city's street and infrastructure capacity, the following model was developed:



## RAPID TRANSIT CIRCULATOR:

To achieve the goal of increasing the number of transit riders, the DMCC and City of Rochester, with support from Olmsted County, established a vision for a transit line connecting the Graham Park area with the downtown and St. Marys areas and ultimately to Cascade Lake. This alignment provides connection to jobs, entertainment, park space, housing, and parking infrastructure.

DMCC and Rochester City Council directed staff to advance a grant application to the Federal Transit Administration in its 2020 application cycle, the deadline for which is August 28, 2020. The grant application seeks 49% of the capital costs to be covered by the Federal government, with the remaining portion paid by local sources (primarily DMC State and County Transit Aid). <u>*Clic