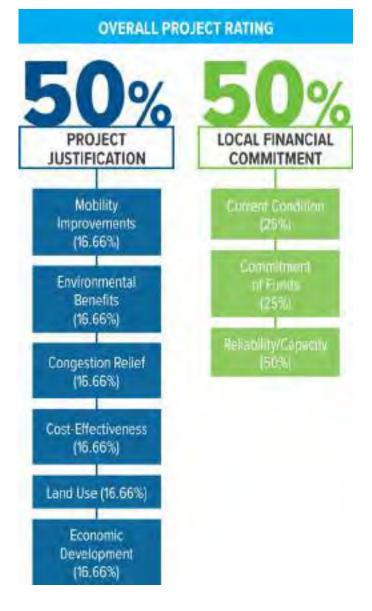

iteria as set forth in transportation law:

- Project justification criteria: These criteria measure the anticipated benefits and costs of implementing the Rapid Transit project. They include mobility improvements (project ridership), environmental benefits, congestion relief, economic development effects, land use, and cost-effectiveness.
- Local financial commitment criteria: These criteria measure the extent to which the City of Rochester has stable and dependable financing sources to construct, maintain, and operate the transit system while continuing to maintain and operate RPT.

Each criterion is rated by FTA on a five-point scale, from low to high. Summary project justification and local financial commitment ratings are prepared and combined to arrive at an overall project rating.



### PROJECT JUSTIFICATION CRITERIA

FTA will determine the project's ratings based on project data submitted by the City of Rochester. Each criterion is explained in more detail below and includes the project team's estimated rating based on project information gathered to-date and the consultant team's prior experience on FTA Capital Investment Grants. Each of the six criteria are weighted equally (16.66 percent) in the total project justification score. Estimates are not a guarantee of rating outcomes.

| Mobility<br>improvements<br>(16.66%)  | This criterion measures annual ridership on the project. Trips taken by transit dependent persons are counted twice. Trips on the project that are transfers from other bus routes also count.