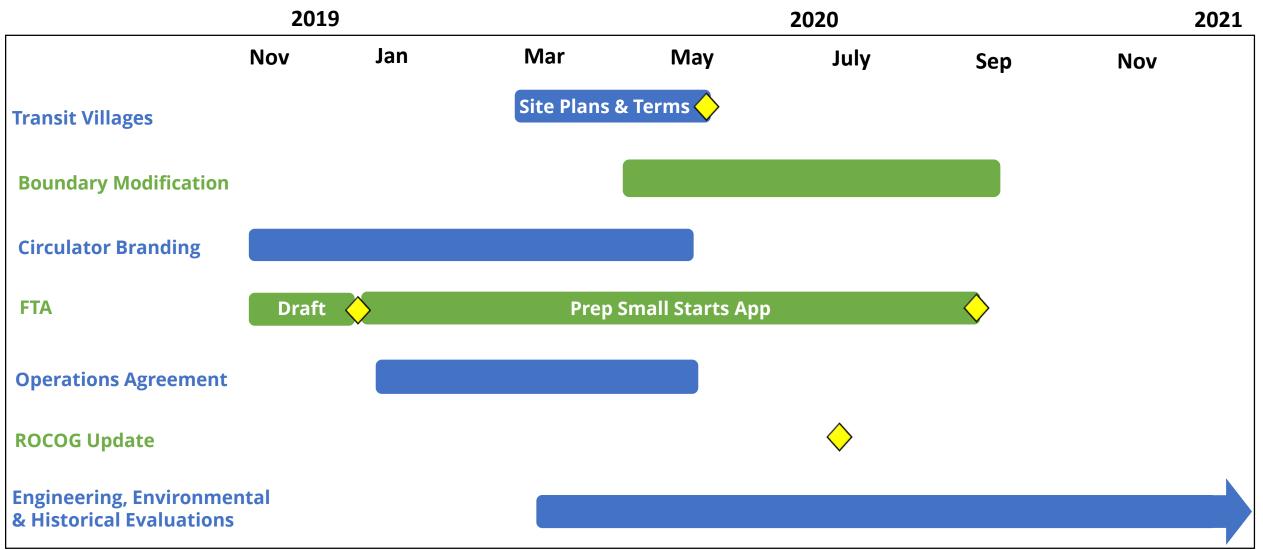

orward
- Evaluate and modify construction budget
- Business Forward Strategy impact





## **Business Forward**

## Strategy

- Minimizes construction disruption by focusing on:
- Accessibility & Safety
- Communications
- Activation & Programming







## Chateau Theatre

### Update

- Current Exhibit: The Magical History Tour I A Beatles Memorabilia Exhibition.
- Anticipated Exhibit: Digital Me
- Economic Impact Analysis: Pending





## Transportation



### Mode Shift – Reducing Single Occupancy Vehicles

**Today** 35,250 Daily Commuters









## Mobility Update

- Carshare Program Hourcar
- Bike-Share Program
- Lime Scooter Pilot
- Autonomous Vehicle Pilot
- Transportation Management
   Association (TMA)
- City Loop
- Street Improvements





### 2020 Transit Circulator Timeline











# **Discovery Square Two**



#### Action Requested

# DMC support for Discovery Square Two in the amount of \$7.3 million, further advancing its priority of the Discovery Square initiative.

#### **Discovery Square Vision**

- 16 Blocks
- Live, Work, Play
- High Priority



Progress + Success





### What's Coming

- Discovery Walk
- Kellen Building
- 324 Apartments
- Mayo Clinic Parking Ramp
- Discovery Square Two







|                  | Considerations                                   | Outcomes                                                |
|------------------|--------------------------------------------------|---------------------------------------------------------|
| Parking          | On Site Parking<br>Off Site Parking              | Off Site Parking