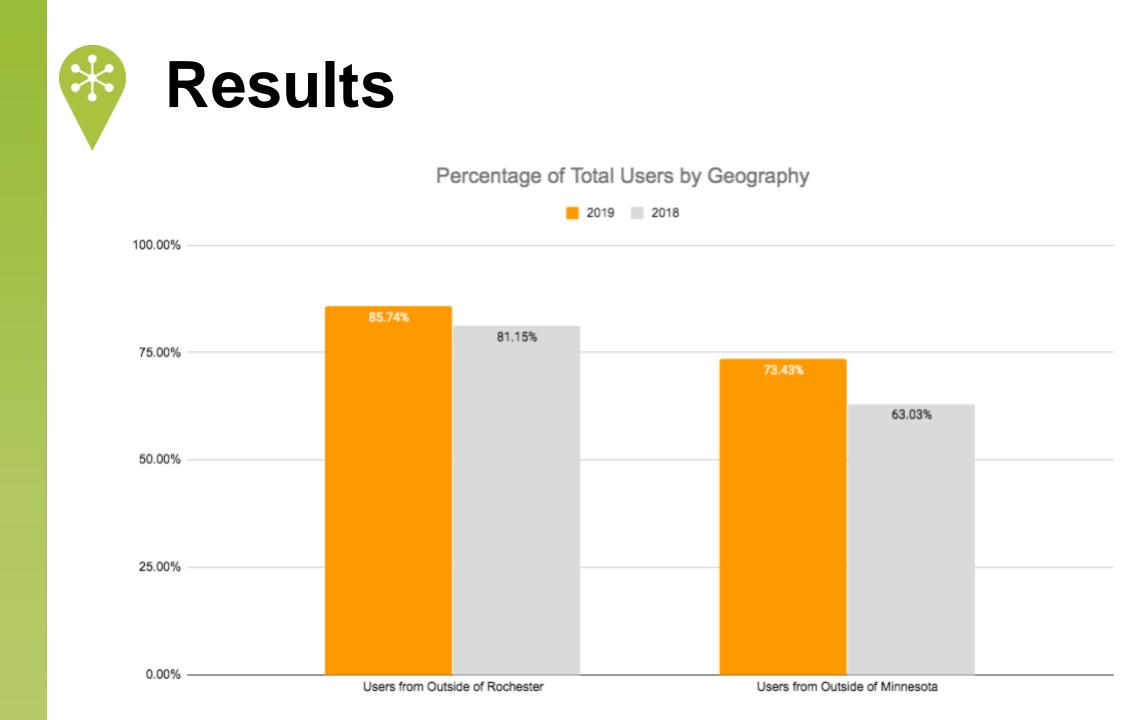

## Results

## **Results**

| Region             | Users 🔹 | % Δ      | City        | Region               | Users - |
|--------------------|---------|----------|-------------|----------------------|---------|
| nnesota            | 26,616  | 7.9% 🕇   | Rochester   | Minnesota            | 14,657  |
| rginia             | 11,494  | 588.3% 👔 | Washington  | District of Columbia | 6,181   |
| strict of Columbia | 6,181   | 861.3% # | Minneapolis | Minnesota            | 5,979   |
| ois                | 5,991   | 11.9% #  | Chicago     | Illinois             | 4,864   |
| w York             | 4,228   | 66.0% 🕯  | New York    | New York             | 3,374   |
| ryland             | 3,271   | 842.7% 🕇 | Richmond    | Virginia             | 3,231   |
| fornia             | 3,228   | 35.9% 1  | Reston      | Virginia             | 2,345   |
| as                 | 2,811   | 7.6% t   | Roanoke     | Virginia             | 2,030   |
| souri              | 2,708   | 265.5% t | Arlington   | Virginia             | 1,194   |
| ida                | 1,682   | 16.6% 🕯  | California  | Maryland             | 1,179   |
| and total          | 89,440  | 47.6% t  |             | Grand total          | 89,440  |

Website users measured from Jan-Dec 2019; compared to Jan-Dec 2018.

Website users measured from Jan-Dec 2019; compared to Jan-Dec 2018.