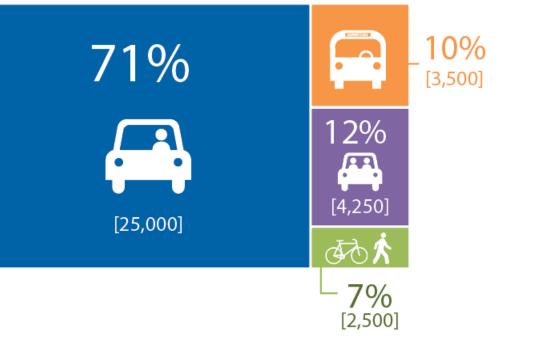

## Transportation

### Mode Shift – Reducing Single Occupancy Vehicles

**Today** 35,250 Daily Commuters