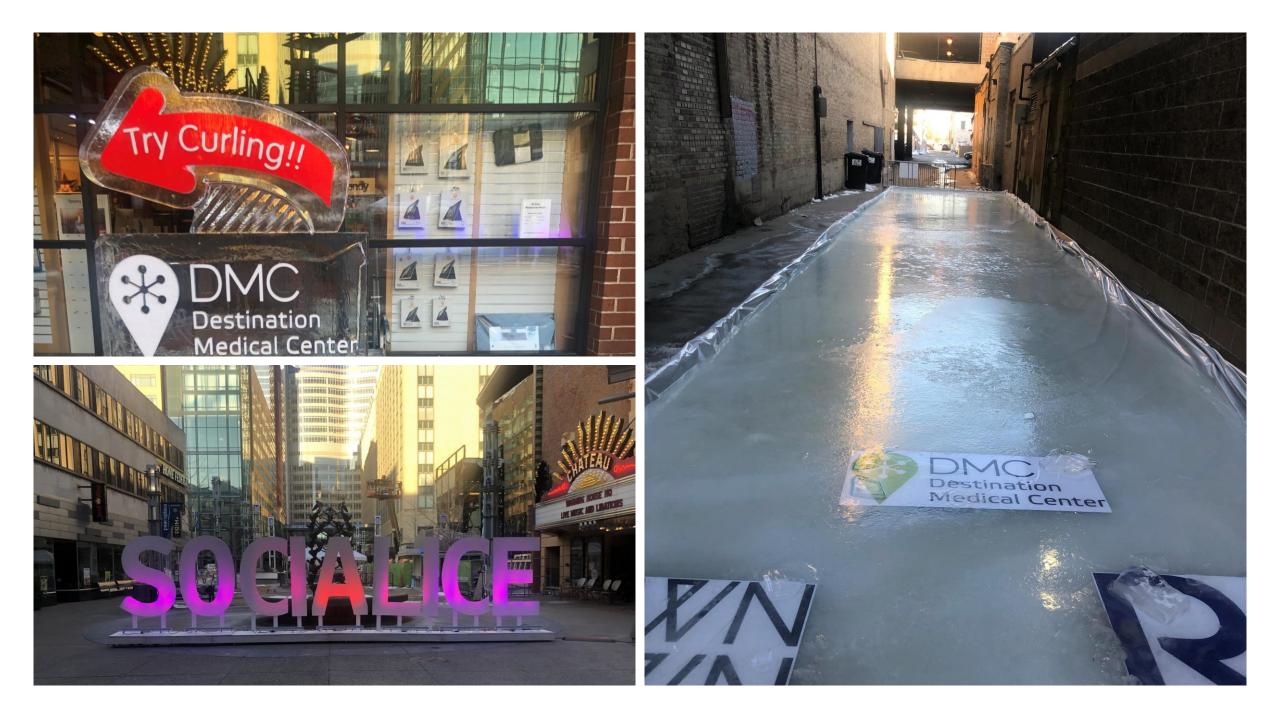

## Chateau Theatre

### Update

- Current Exhibit: The Magical History Tour I A Beatles Memorabilia Exhibition.
- Anticipated Exhibit: Digital Me
- Economic Impact Analysis: Pending