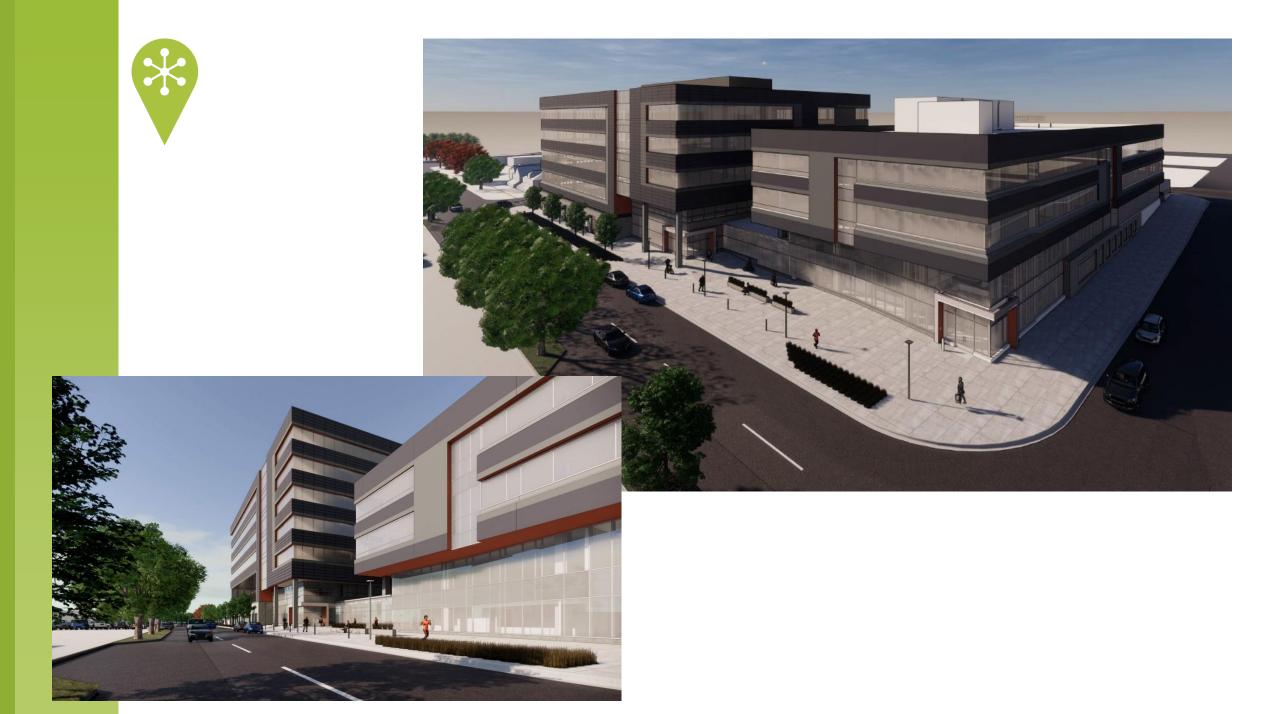

# **Discovery Square Two**

#### Discovery Square Two Project Details

- Signature addition to Discovery Square
- Continue momentum for future life science / technology economy in Rochester
- Energy and sustainability standards

- > Approx. 117,000 rentable square feet
- > 5 story Life Science building
- Includes: lab, office, collaborative and public gathering, link to One Discovery Square

#### Discovery Square Two Project Analysis

Project investment \$44.8M

- Property tax increase from \$23,758 to \$1M per year
- > Approx. 500 permanent jobs created

Approx. 800 short-term jobs

Eligible public infrastructure- \$14M