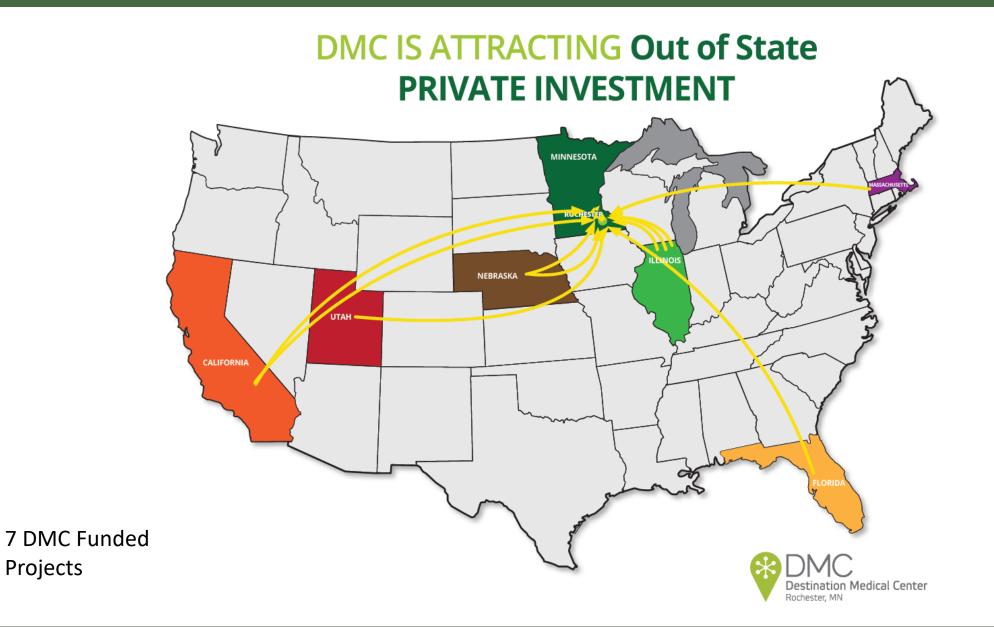

## DMCC Board Meeting February 6, 2020





#### January - December, 2019

#### DMC EDA OUTREACH

#### PAID MEDIA Over **35.7 million** impressions

120,900 DMC website visits

12,000 + Social media followers

More than **3,300** DMC Newsletter Subscribers

79 Blogs published

EARNED MEDIA **2,199** DMC related stories in the media

**96** Speaking Engagements

**60** Investor & Developer Meetings

56 Hosted community meetings & events

**35** Targeted Meetings with Discovery Square Subdistrict Tenants

### **BUSINESS DEVELOPMENT STRATEGY**

#### NON-MAYO PRIVATE INVESTMENT TOWARDS \$2.1 BILLION GOAL









## 2019 Marketing and Communications Recap

## Marketing timeline

**2018:** Focus on investor/developers and life science companies to generate leads and get on the consideration list

**2017:** First full year of marketing – build brand awareness; increase dmc.mn traffic

**2019:** Maintain awareness; apply learnings from 2018 hyper-targeting test to increase quality and quantity of impressions

## Dynamic Digital Campaign = Hyper Targeting

#### Investor/developers



An unexpected location.



Filled with possibility.





#### Life sciences



Collaborate alongside Mayo Clinic.



Innovate alongside Mayo Clinic.



Discover alongside Mayo Clinic: In Discovery Square.





## Geofencing











Investor.

(ALMOST) NEVER BORING



CANADIAN REAL ESTATE FORUMS **med**Gadget



TheS