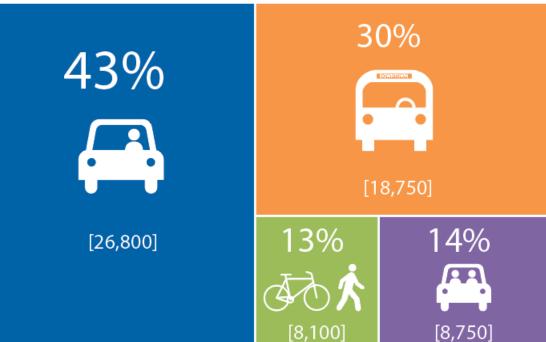

### Mode Shift – Reducing Single Occupancy Vehicles

**Today** 35,250 Daily Commuters